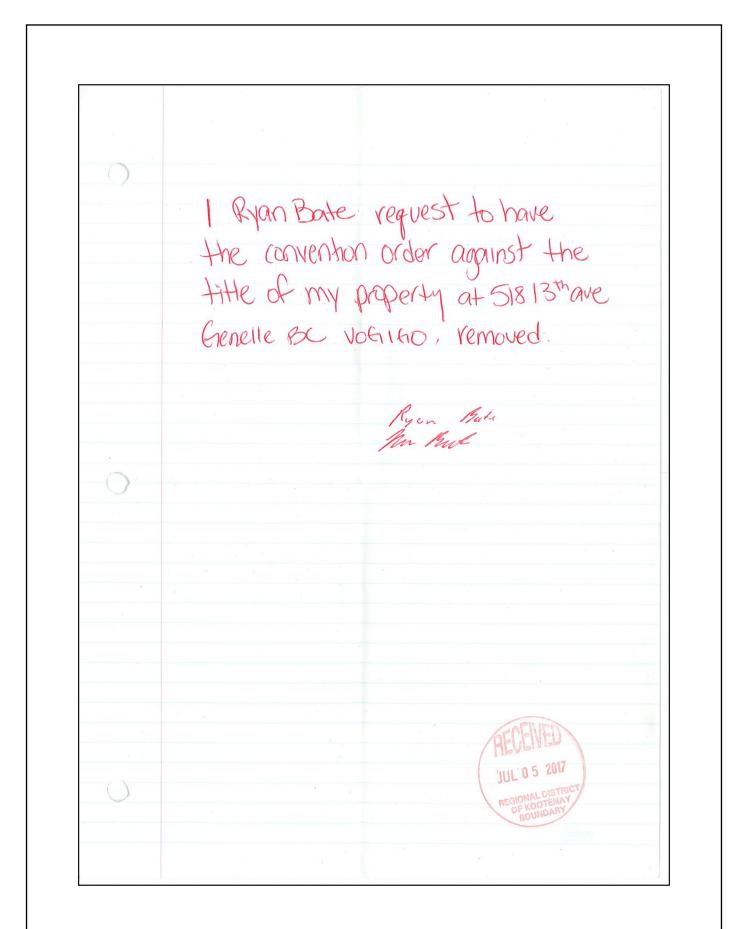

### g) M. Andison

Re: Cancellation of Building Bylaw Contravention - R. Bate

A staff report from Mark Andison, General Manager of Operations / Deputy CAO regarding the cancellation of a Building Bylaw Contravention for the property described below as:

518 13th Avenue, Genelle, B.C.

**Electoral Area 'B' / Lower Columbia-Old Glory** 

Parcel Identifier: 008-871-523

**Lot 5 Block 6 District Lot 2404 Kootenay District Plan 2423** 

**Owner: Ryan Bate** 

### **Recommendation:**

### Stakeholder Vote (Electoral Area Directors) Unweighted

That the Regional District of Kootenay Boundary Board of Directors cancel the notice registered in the Land Title Office pursuant to Section 302 of the Local Government Act and Section 58 of the Community Charter against the property legally described as Lot 5 Block 6 District Lot 2404 Kootenay District Plan 2423.

<u>Staff Report-Cancellation Bylaw Contravention Bate-Board July 27, 2017 - Pdf</u>