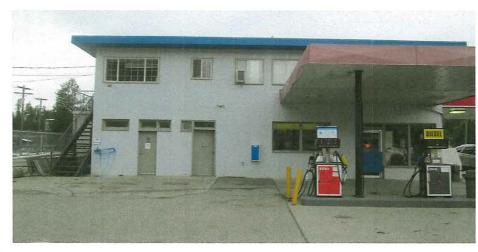

# n) C. Rimell - Development Permit with Variance - General Commercial Development Permit Area

A staff report from C. Rimell, Senior Planner, regarding an application for a Development Permit to update the existing building, add a drive-thru restaurant and relocate the gas islands at 1590 McGregor Frontage Road is presented.

# Recommendation: Stakeholder Vote (Electoral Area Directors) Unweighted

That the staff report regarding the application for a Development Permit, submitted by Birte Decloux, as agent for 1040215 BC Ltd., to update the existing building, add a drive-thru restaurant and relocate the gas islands and the following variances; a decrease in the front parcel line setback (from 7.5m to 4m) for the gas island; an increase to the siting exceptions

resulting in the edge of the aerial projection of the canopy being 0.9m from the front parcel line; an increase to visible surface area for the pylon sign of 7m<sup>2</sup> per side (from 3m<sup>2</sup> to 10m<sup>2</sup>); and an increase of permitted signs from 2 signs to 8 signs in the General Commercial Development Permit Area, for the property legally described as Lot 1, DL 498, SDYD, Plan KAP52010, be received.

Staff Report-ESSO-DP -Board July 27 2017