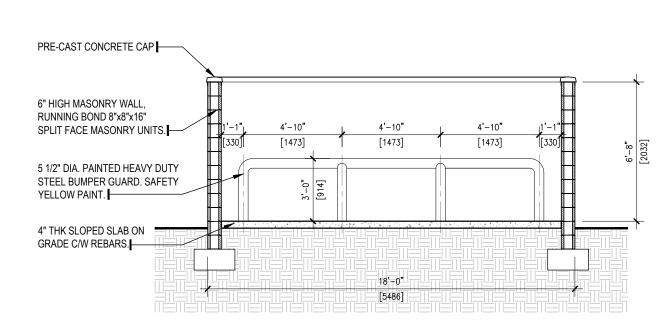

### Re: Recycling Collection in the Boundary

A Staff Report from Alan Stanley, regarding recycling collection in the Boundary is presented.

### **Recommendation: Corporate Vote Weighted**

That the Board direct Staff to amend the Financial Plan and carry out the necessary actions to provide curbside recycling service to specified areas in the Boundary not serviced by RecycleBC including entering into an agreement with Alpine Disposal and Recycling to provide the service for \$69.40 per household per year, include the collected materials in shipments to Cascades Recycling in Kelowna and purchase and distribute blue boxes for 468 homes.

<u>Staff Report - Board of Directors - July 2017 - Boundary Recycling Collection - Pdf</u>