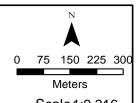

### K. Gobeil - Subdivision Referral - Ministry of Transportation and Infrastructure - Electoral Area 'E'/West Boundary

A staff report from K. Gobeil, Planner, regarding a referral from the Ministry of Transportation and Infrastructure for a proposed 29-lot subdivision on the norther half of Lot 1 Plan KAP88510, District Lot 2708, SDYD at Mt. Baldy is presented.

### Recommendation: Stakeholder Vote (Electoral Area Directors) Unweighted

That the staff report regarding the Ministry of Transportation and Infrastructure referral for a proposed subdivision ofLot 1 Plan KAP88510, District Lot 2708, SDYD, Mount Baldy in Electoral Area E / West Boundary be received. And FURTHER that the Board of Directors supports dedication of 5% ofLot 1 Plan KAP88510, District Lot 2708, SDYD as park land rather than cash in lieu to satisfy Section 510 of the *Local Government Act*.