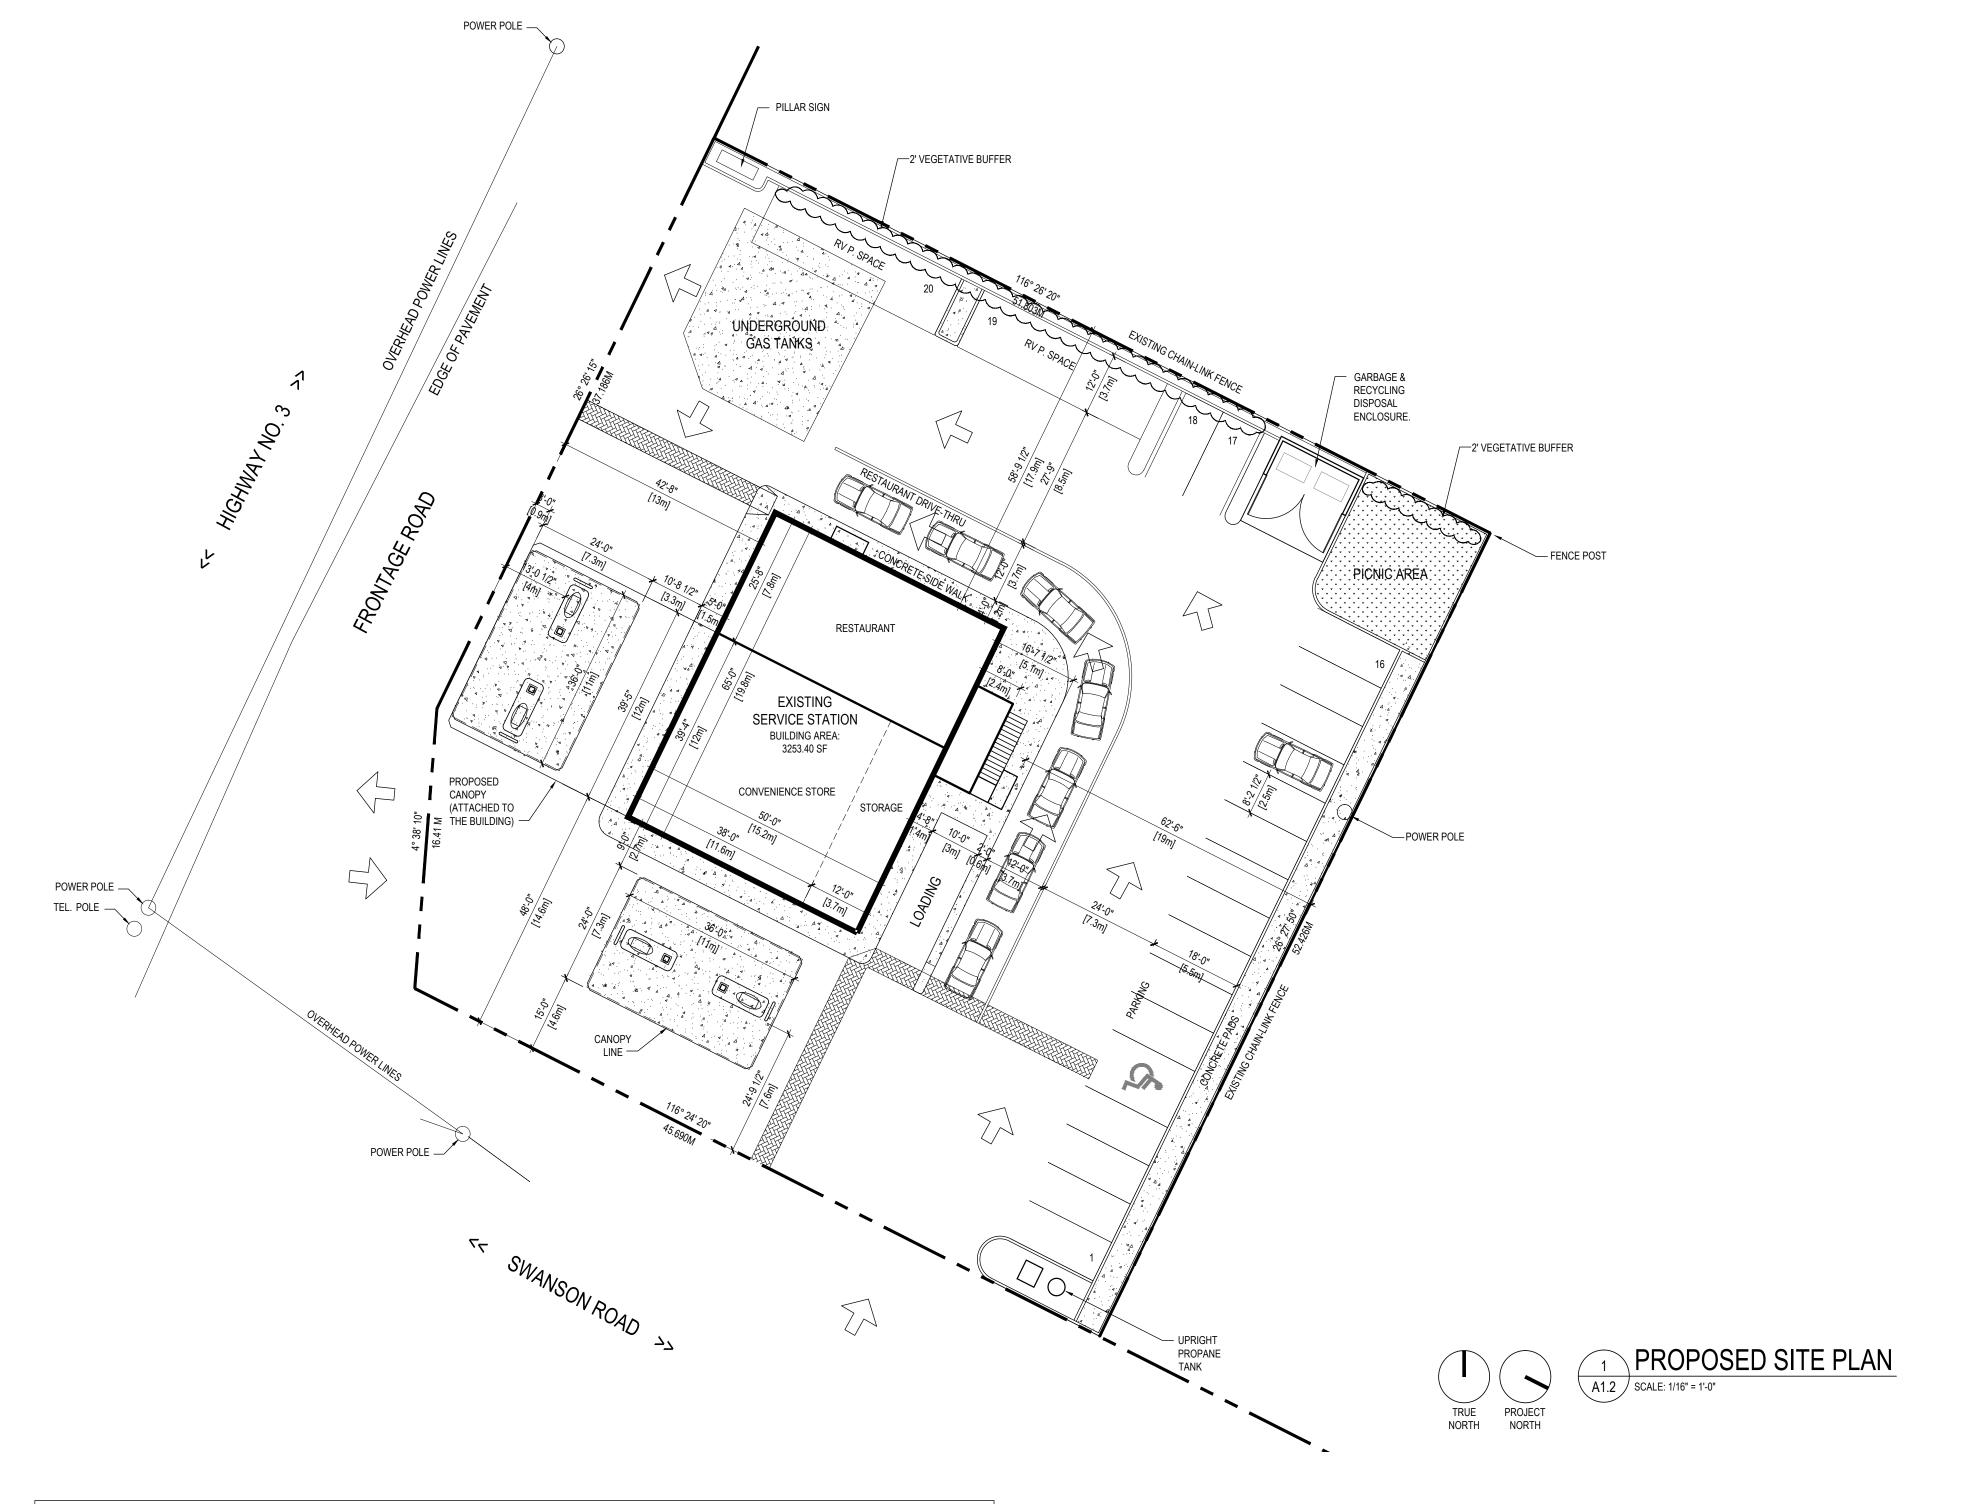

# n) C. Rimell - Development Permit with Variance - General Commercial Development Permit Area

A staff report from C. Rimell, Senior Planner, regarding an application for a Development Permit to update the existing building, add a drive-thru restaurant and relocate the gas islands at 1590 McGregor Frontage Road is presented.

# Recommendation: Stakeholder Vote (Electoral Area Directors) Unweighted

That the staff report regarding the application for a Development Permit, submitted by Birte Decloux, as agent for 1040215 BC Ltd., to update the existing building, add a drive-thru restaurant and relocate the gas islands and the following variances; a decrease in the front parcel line setback (from 7.5m to 4m) for the gas island; an increase to the siting exceptions

resulting in the edge of the aerial projection of the canopy being 0.9m from the front parcel line; an increase to visible surface area for the pylon sign of 7m<sup>2</sup> per side (from 3m<sup>2</sup> to 10m<sup>2</sup>); and an increase of permitted signs from 2 signs to 8 signs in the General Commercial Development Permit Area, for the property legally described as Lot 1, DL 498, SDYD, Plan KAP52010, be received.

Staff Report-ESSO-DP -Board July 27 2017