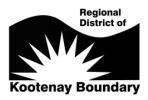

### k) K. Gobeil - Development Variance Permit - J. and L. Westby-Electoral Area 'E'/West Boundary

A staff report from K. Gobeil, Planner, regarding an application for a Development Variance Permit to construct an accessory building on residential property at 2864 Jewel Lake Road is presented.

### Recommendation: Stakeholder Vote (Electoral Area Directors) Unweighted

That the application for a Development Variance Permit submitted by Jerry and Lunda Westby to allow for an accessory building front yard setback variance of 2.56 metres (5.0 metres to 2.44 metres) on Lot 3, Block 15, Plan KAP65, District Lot 860 Electoral Area 'E' / West Boundary be supported subject to the owner receiving approval from the Ministry of Transportation and Infrastructure.

Staff Report Westby DVP Board-July 27 2017