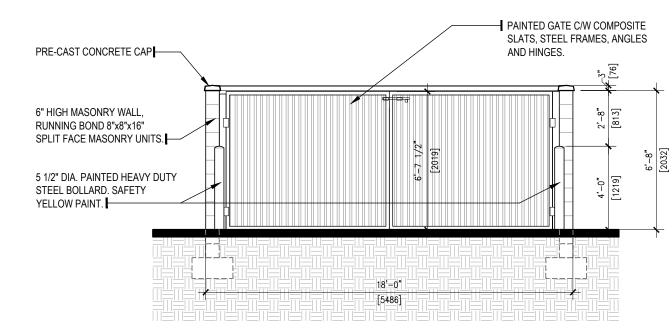

### Re: Recycling Collection in the Boundary

A Staff Report from Alan Stanley, regarding recycling collection in the Boundary is presented.

### **Recommendation: Corporate Vote Weighted**

That the Board direct Staff to amend the Financial Plan and carry out the necessary actions to provide curbside recycling service to specified areas in the Boundary not serviced by RecycleBC including entering into an agreement with Alpine Disposal and Recycling to provide the service for \$69.40 per household per year, include the collected materials in shipments to Cascades Recycling in Kelowna and purchase and distribute blue boxes for 468 homes.

<u>Staff Report - Board of Directors - July 2017 - Boundary Recycling Collection - Pdf</u>