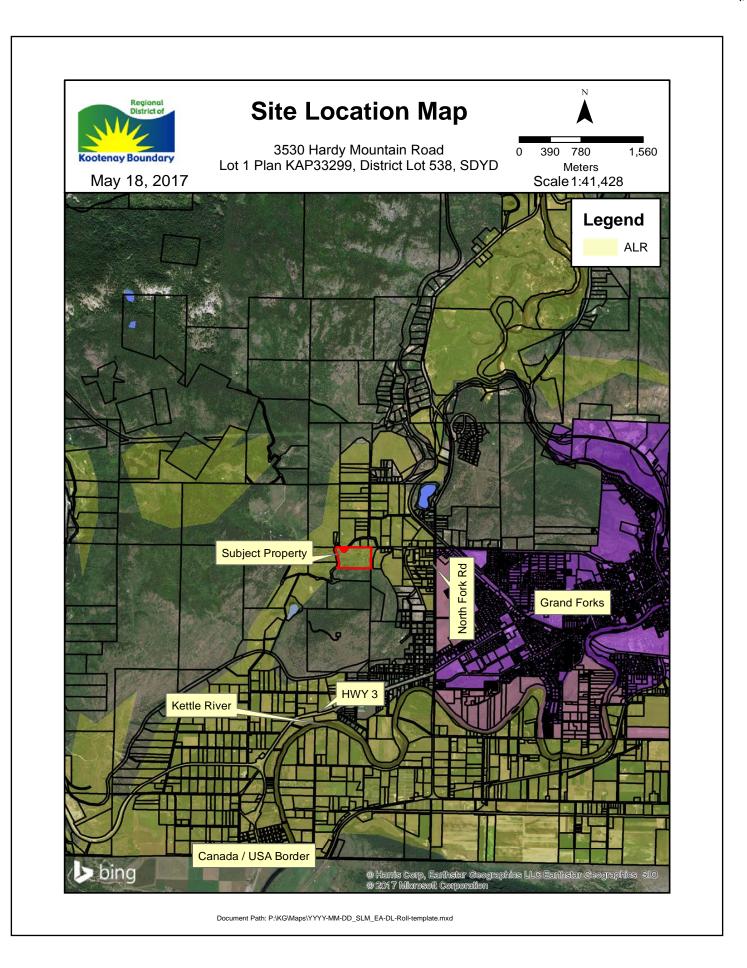

# q) K. Gobeil - Zoning Amendment - M. Slatnik - Electoral Area 'D'/Rural Grand Forks

A staff report from K. Gobeil, Planner, regarding an application for a zoning bylaw amendment for the property at 3530 Hardy Mountain Road, Electoral Area 'D'/Rural Grand Forks is presented. The request is to allow for a second dwelling, in the form of a manufactured home, to be used for an immediate family member.

### Recommendation: Stakeholder Vote (Electoral Area Directors) Unweighted

That the application by Michael Slatnik and Jennifer Dressler to re-zone the parcel legally described as Lot 1, DL 538, SDYD, Plan KAP33299 to allow a second single family dwelling in the form of a manufactured home be denied.

Staff Report-Slatnik Dressler Board-July 27 2017