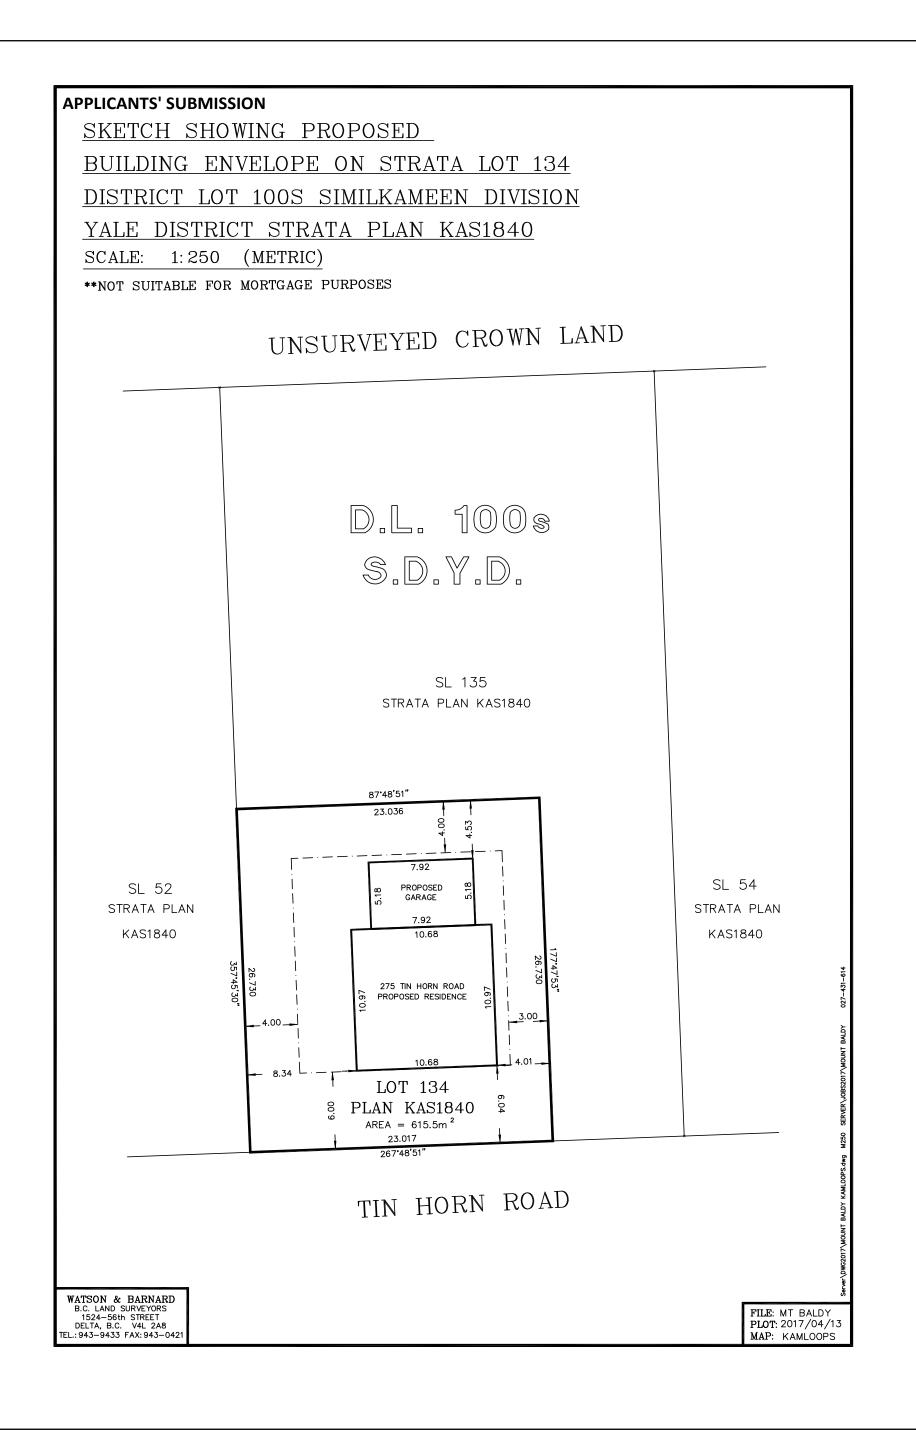

# p) K. Gobeil - Development Permit - R. and S. Morton - Electoral Area 'E'/West Boundary

A staff report from K. Gobeil, Planner, regarding an application for a Development Permit to build a single family dwelling on a property at Mount Baldy Ski Resort is presented.

### Recommendation: Stakeholder Vote (Electoral Area Directors) Unweighted

That the staff report regarding the Development Permit Application submitted by Ron Morton for Strata Lot 134, DL 100s, SDYD, Strata Plan KAS1840, Electoral Area 'E' / West Boundary be received.

Staff Report-Morton-DP\_Board-July 27 2017