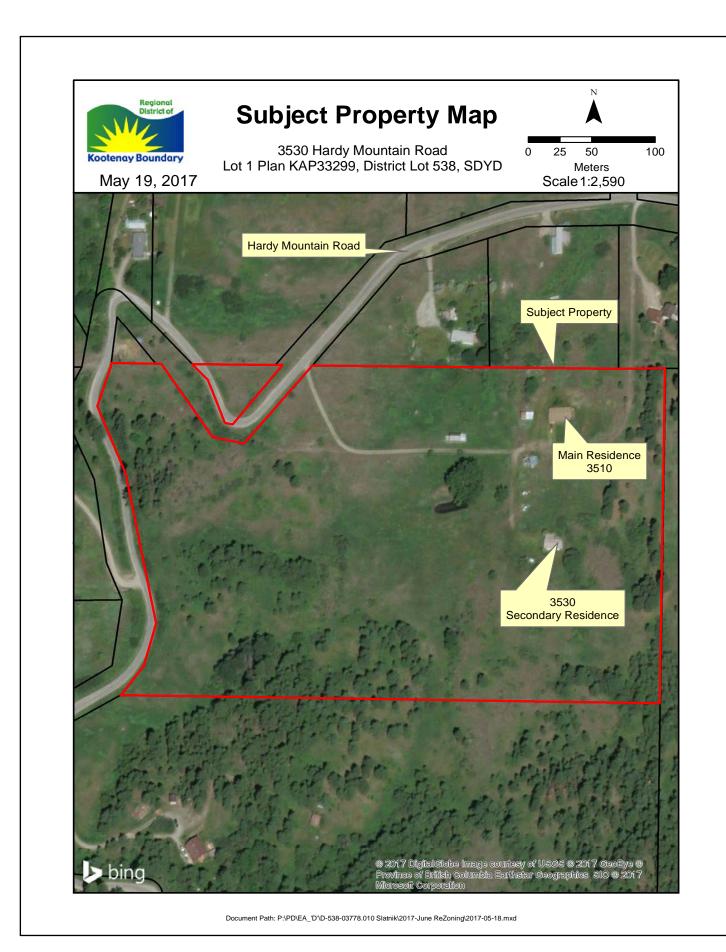

# q) K. Gobeil - Zoning Amendment - M. Slatnik - Electoral Area 'D'/Rural Grand Forks

A staff report from K. Gobeil, Planner, regarding an application for a zoning bylaw amendment for the property at 3530 Hardy Mountain Road, Electoral Area 'D'/Rural Grand Forks is presented. The request is to allow for a second dwelling, in the form of a manufactured home, to be used for an immediate family member.

### Recommendation: Stakeholder Vote (Electoral Area Directors) Unweighted

That the application by Michael Slatnik and Jennifer Dressler to re-zone the parcel legally described as Lot 1, DL 538, SDYD, Plan KAP33299 to allow a second single family dwelling in the form of a manufactured home be denied.

Staff Report-Slatnik Dressler Board-July 27 2017