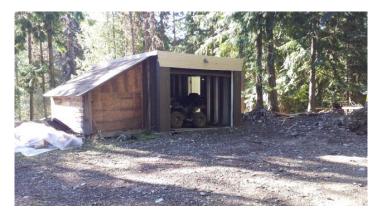

### k) K. Gobeil - Development Variance Permit - J. and L. Westby-Electoral Area 'E'/West Boundary

A staff report from K. Gobeil, Planner, regarding an application for a Development Variance Permit to construct an accessory building on residential property at 2864 Jewel Lake Road is presented.

### Recommendation: Stakeholder Vote (Electoral Area Directors) Unweighted

That the application for a Development Variance Permit submitted by Jerry and Lunda Westby to allow for an accessory building front yard setback variance of 2.56 metres (5.0 metres to 2.44 metres) on Lot 3, Block 15, Plan KAP65, District Lot 860 Electoral Area 'E' / West Boundary be supported subject to the owner receiving approval from the Ministry of Transportation and Infrastructure.