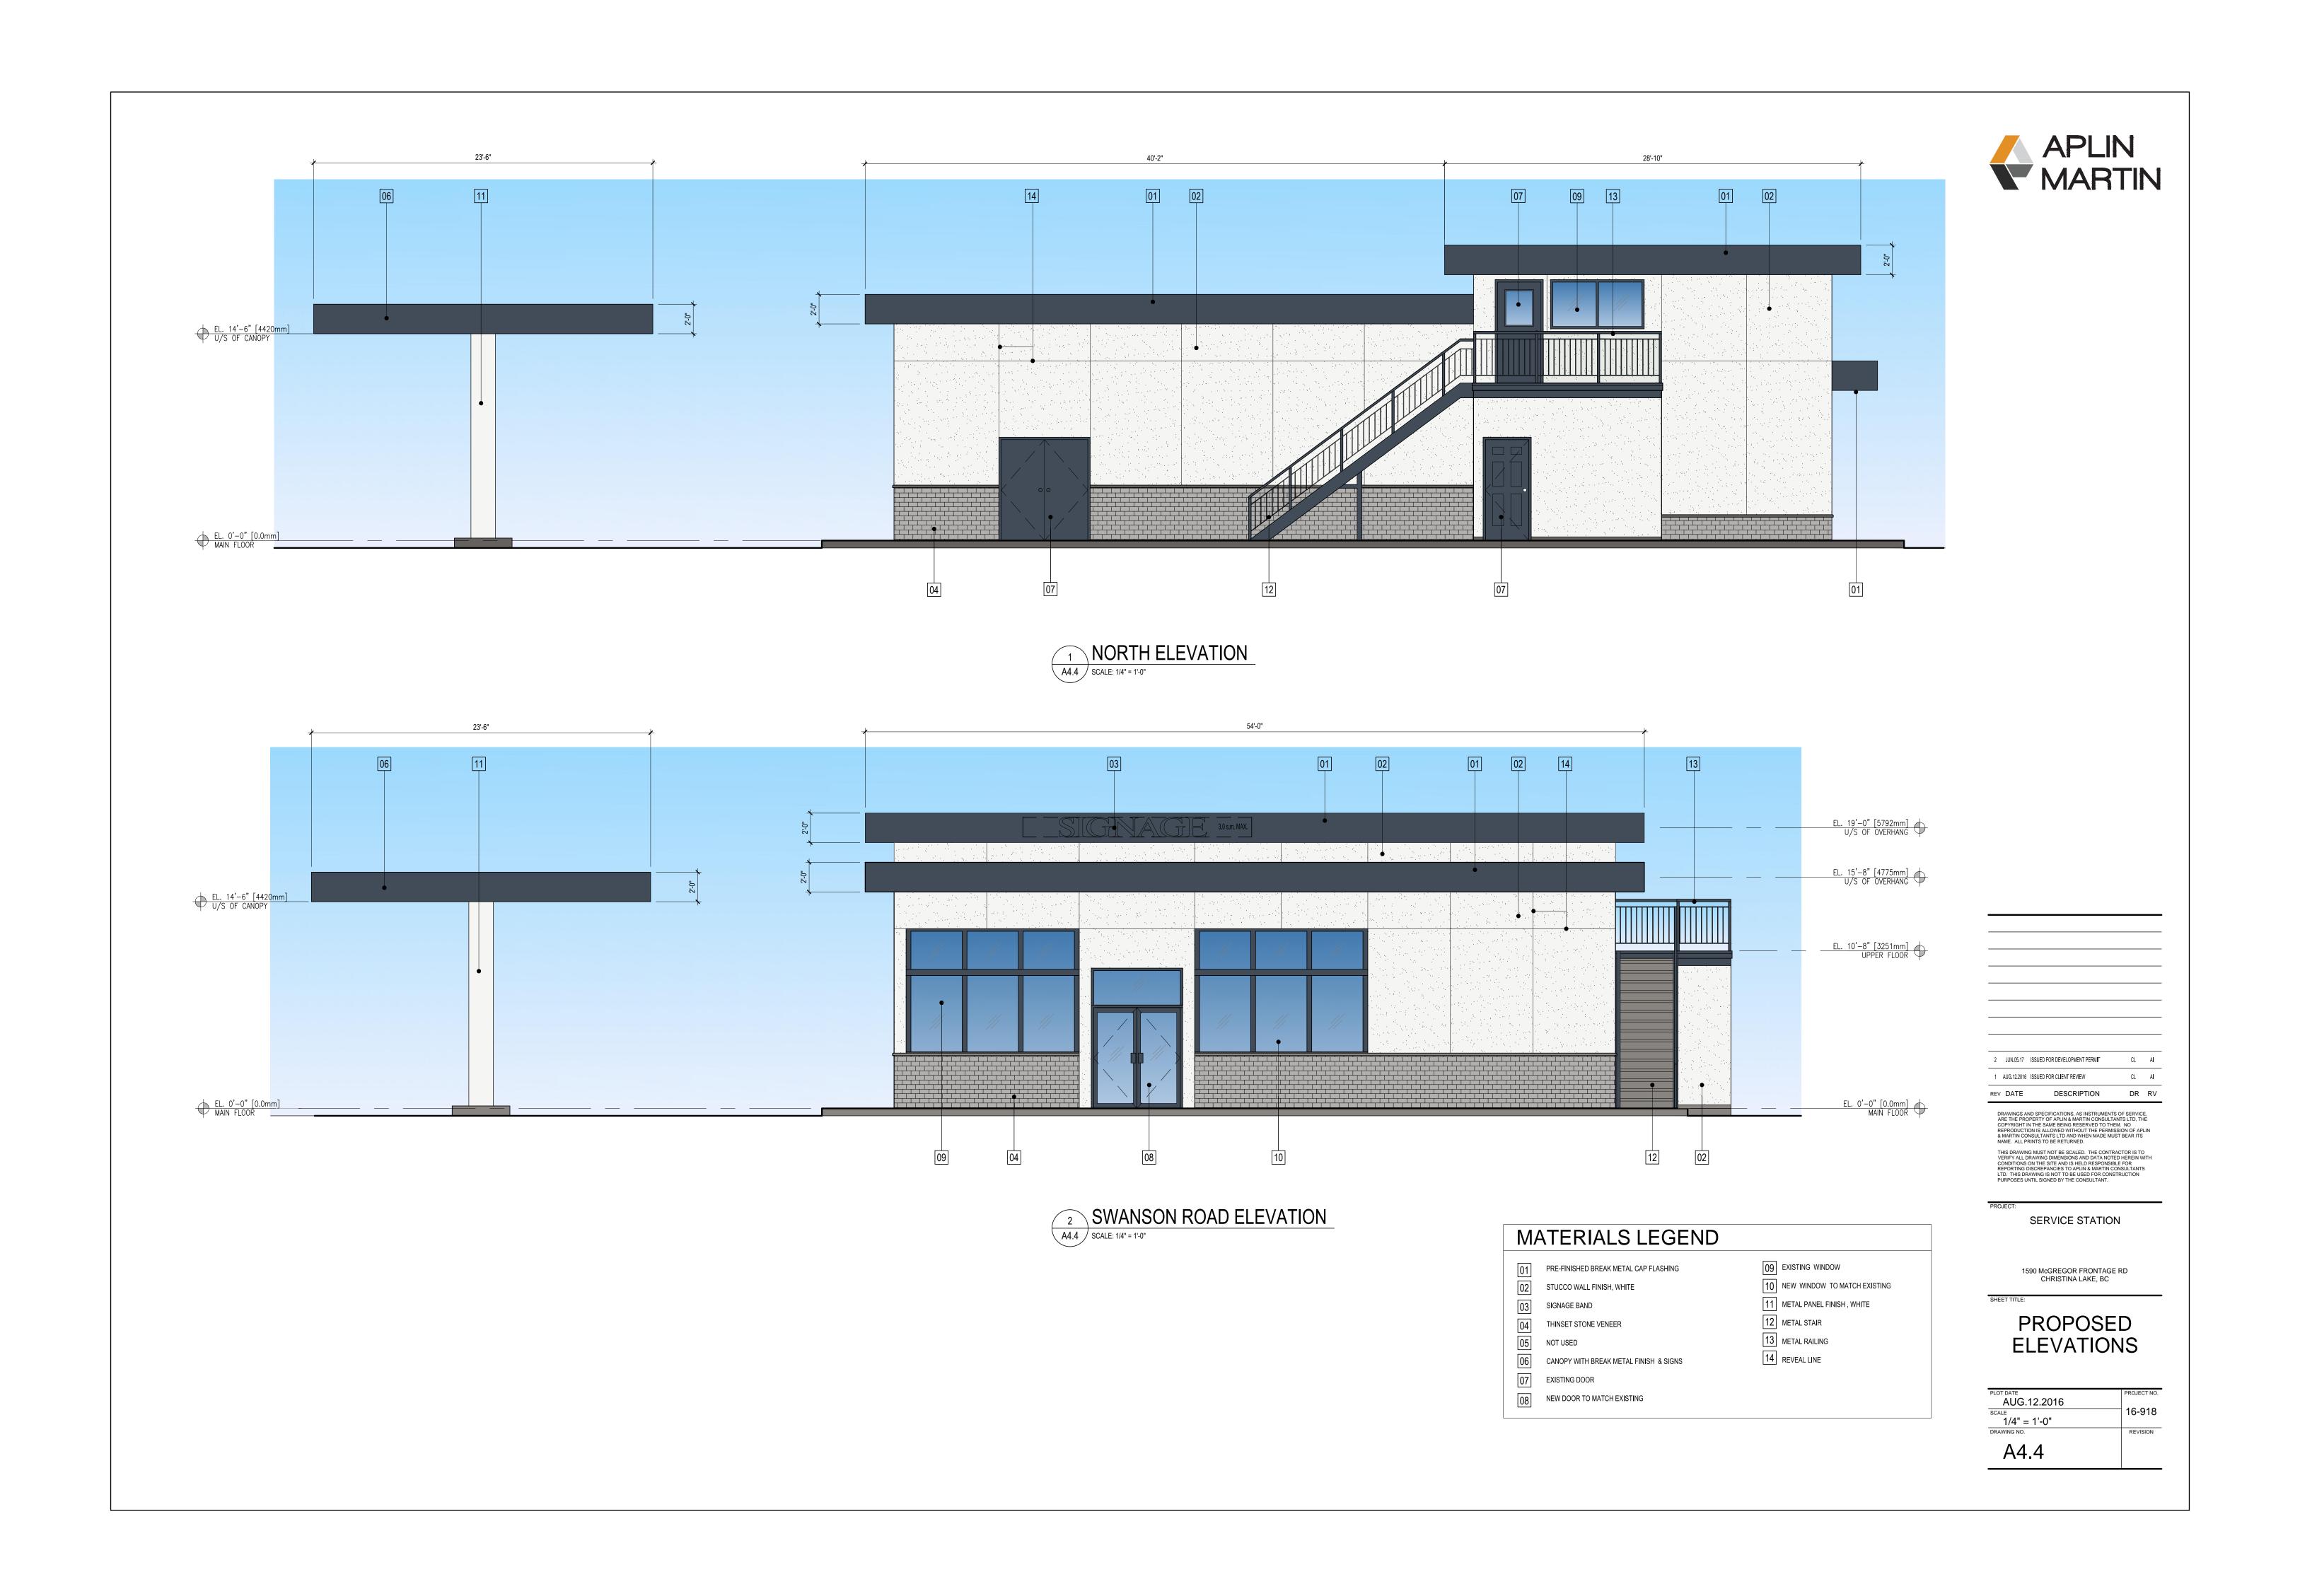

# n) C. Rimell - Development Permit with Variance - General Commercial Development Permit Area

A staff report from C. Rimell, Senior Planner, regarding an application for a Development Permit to update the existing building, add a drive-thru restaurant and relocate the gas islands at 1590 McGregor Frontage Road is presented.

# Recommendation: Stakeholder Vote (Electoral Area Directors) Unweighted

That the staff report regarding the application for a Development Permit, submitted by Birte Decloux, as agent for 1040215 BC Ltd., to update the existing building, add a drive-thru restaurant and relocate the gas islands and the following variances; a decrease in the front parcel line setback (from 7.5m to 4m) for the gas island; an increase to the siting exceptions

resulting in the edge of the aerial projection of the canopy being 0.9m from the front parcel line; an increase to visible surface area for the pylon sign of 7m<sup>2</sup> per side (from 3m<sup>2</sup> to 10m<sup>2</sup>); and an increase of permitted signs from 2 signs to 8 signs in the General Commercial Development Permit Area, for the property legally described as Lot 1, DL 498, SDYD, Plan KAP52010, be received.

Staff Report-ESSO-DP -Board July 27 2017