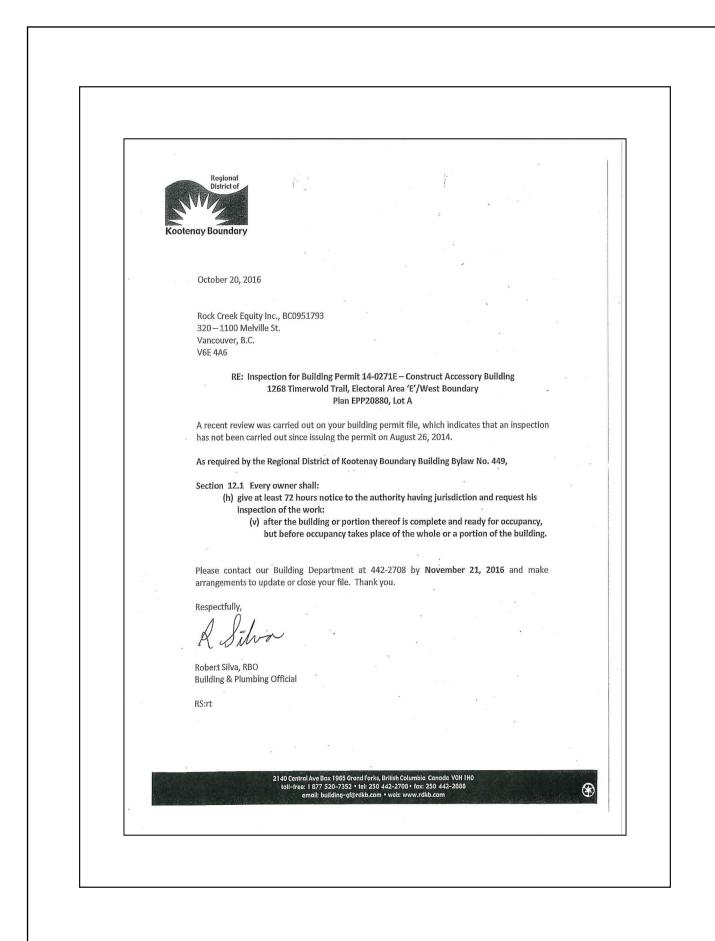

### e) M. Andison

Re: Building Bylaw Contravention - Rock Creek Equity Inc.

A staff report from Mark Andison, General Manager of Operations / Deputy CAO regarding a Building Bylaw Contravention for the property described as:

1268 Timberwolf Trail, Bridesville, B.C. Electoral Area 'E' / West Boundary Parcel Identifier: 028-874-609

Lot A Section 9 Township 66 SDYD Plan EPP20880

**Owner: Rock Creek Equity Inc.** 

### Recommendation: Stakeholder Vote (Electoral Area Directors) Unweighted

That the Regional District of Kootenay Boundary Board of Directors direct the Chief Administration Officer to file a Notice in the Land Title Office pursuant to Section 302 of the Local Government Act and Section 57 of the Community Charter against the property legally described as Lot A Section 9 Township 66 SDYD Plan EPP20880.

Staff Report-Bylaw Contravention Rock Creek Equity Inc-Board July 27, 2017 - Pdf