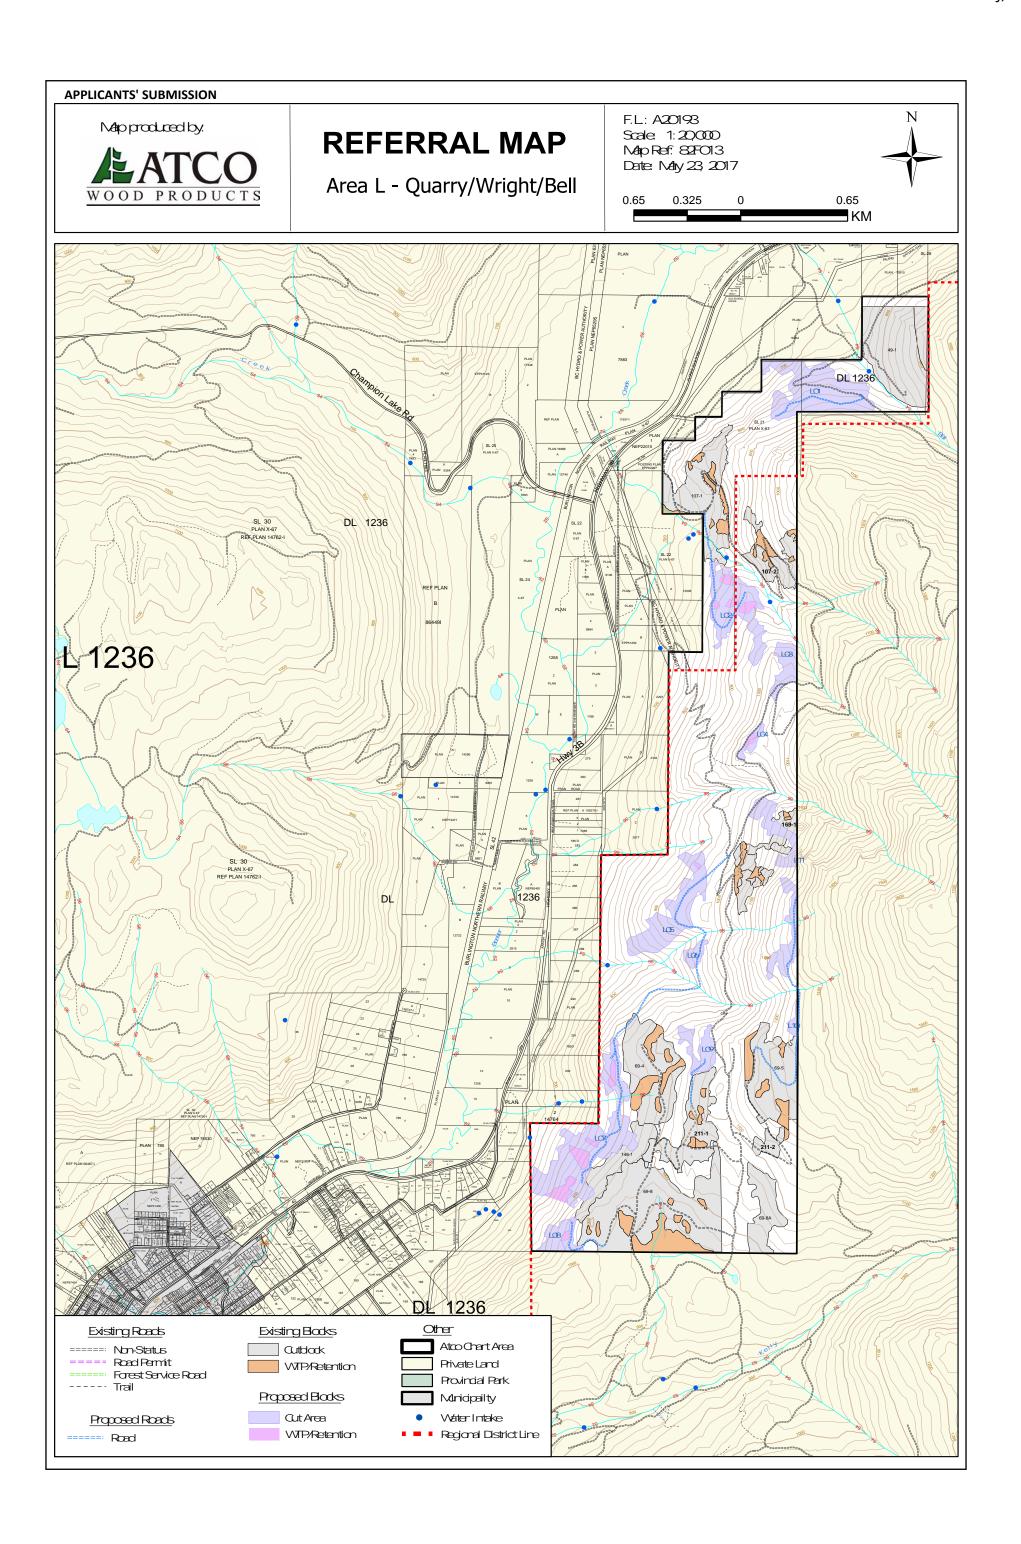

# j) K. Gobeil - ATCO Forestry Referral - Crown Land - Electoral Area 'A'

A staff report from K. Gobeil, Planner, regarding 11 proposed cut blocks L01 to L11 in Atco's operating Area 'L' is presented.

### Recommendation: Stakeholder Vote (Electoral Area Directors) Unweighted

That the staff report regarding ACTO Wood Products' proposed cutblocks in Subsidy Lot 21 PT INC IN PL RW 631, Subsidy Lot 28 DD3527 EXC PL 181418279599, and Subsidy Lot 21 Except Plan RW 631 RW 9599 AFB VOL30 F116 NO 17975A - REM in Electoral Area 'A' be received.

Staff Report\_ATCO Cut Block\_Board-July 27 2017