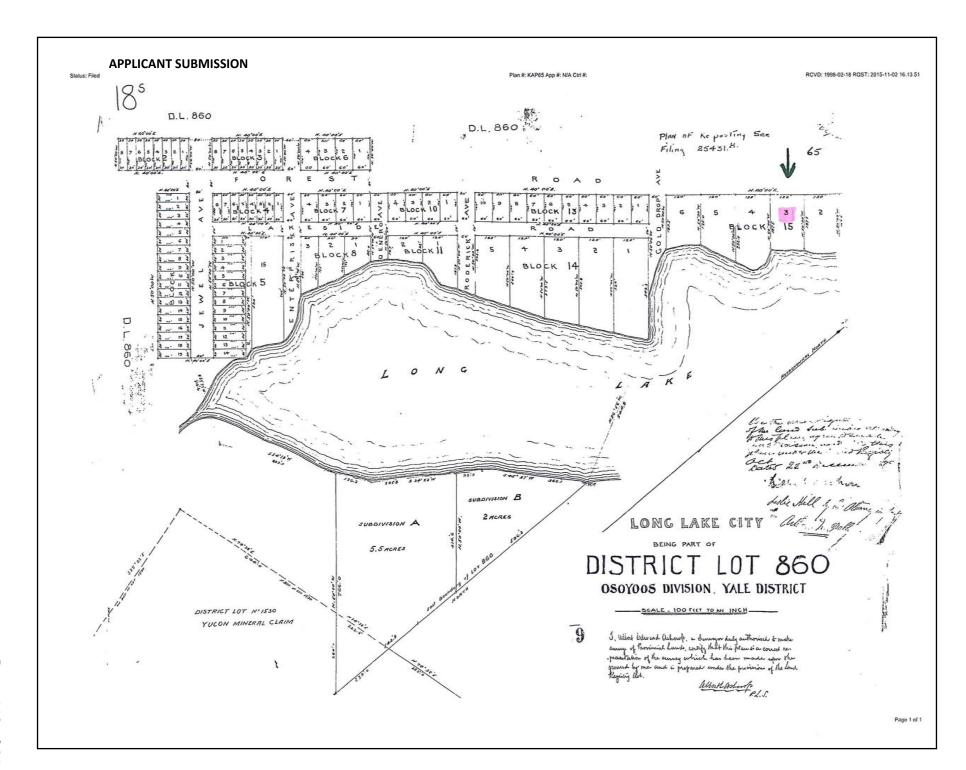

### k) K. Gobeil - Development Variance Permit - J. and L. Westby-Electoral Area 'E'/West Boundary

A staff report from K. Gobeil, Planner, regarding an application for a Development Variance Permit to construct an accessory building on residential property at 2864 Jewel Lake Road is presented.

### Recommendation: Stakeholder Vote (Electoral Area Directors) Unweighted

That the application for a Development Variance Permit submitted by Jerry and Lunda Westby to allow for an accessory building front yard setback variance of 2.56 metres (5.0 metres to 2.44 metres) on Lot 3, Block 15, Plan KAP65, District Lot 860 Electoral Area 'E' / West Boundary be supported subject to the owner receiving approval from the Ministry of Transportation and Infrastructure.