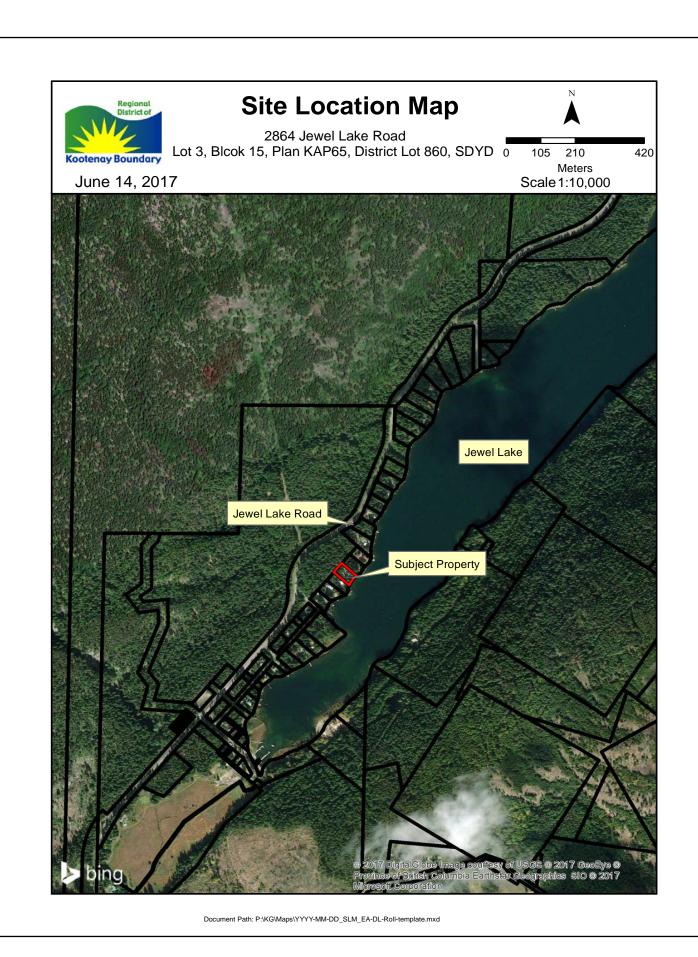

### k) K. Gobeil - Development Variance Permit - J. and L. Westby-Electoral Area 'E'/West Boundary

A staff report from K. Gobeil, Planner, regarding an application for a Development Variance Permit to construct an accessory building on residential property at 2864 Jewel Lake Road is presented.

### Recommendation: Stakeholder Vote (Electoral Area Directors) Unweighted

That the application for a Development Variance Permit submitted by Jerry and Lunda Westby to allow for an accessory building front yard setback variance of 2.56 metres (5.0 metres to 2.44 metres) on Lot 3, Block 15, Plan KAP65, District Lot 860 Electoral Area 'E' / West Boundary be supported subject to the owner receiving approval from the Ministry of Transportation and Infrastructure.

Staff Report Westby DVP Board-July 27 2017