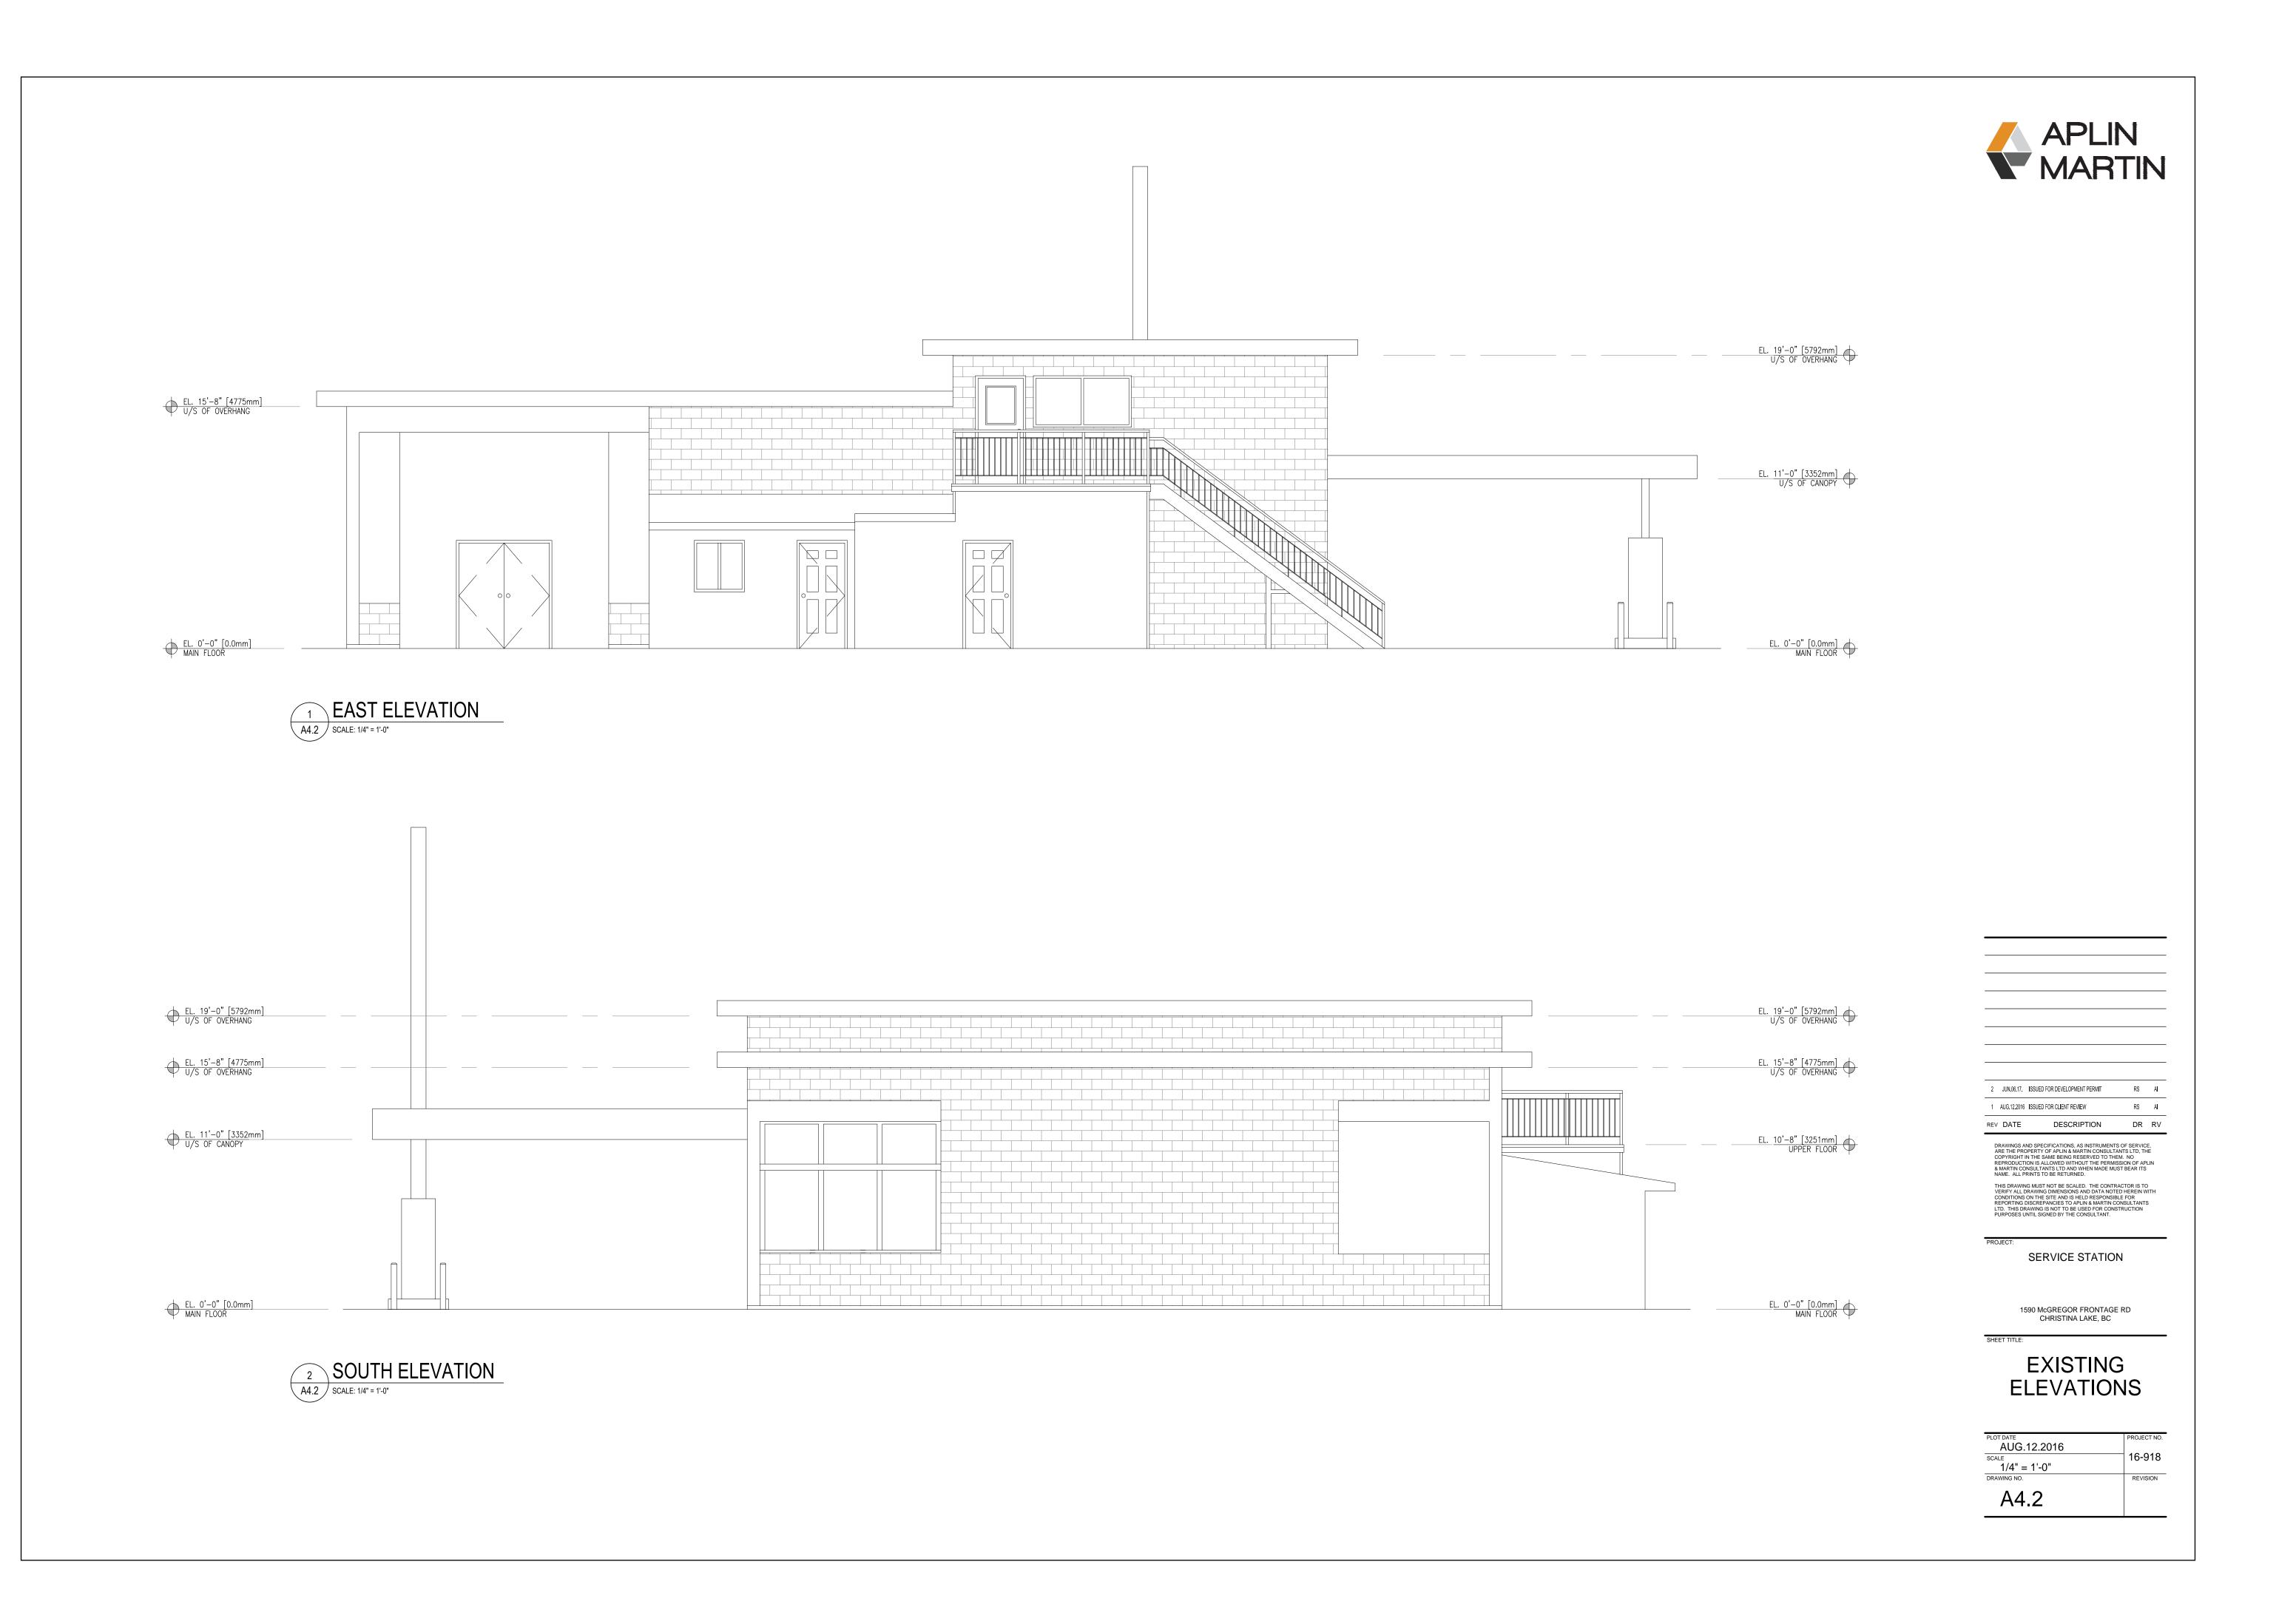

# n) C. Rimell - Development Permit with Variance - General Commercial Development Permit Area

A staff report from C. Rimell, Senior Planner, regarding an application for a Development Permit to update the existing building, add a drive-thru restaurant and relocate the gas islands at 1590 McGregor Frontage Road is presented.

# Recommendation: Stakeholder Vote (Electoral Area Directors) Unweighted

That the staff report regarding the application for a Development Permit, submitted by Birte Decloux, as agent for 1040215 BC Ltd., to update the existing building, add a drive-thru restaurant and relocate the gas islands and the following variances; a decrease in the front parcel line setback (from 7.5m to 4m) for the gas island; an increase to the siting exceptions

resulting in the edge of the aerial projection of the canopy being 0.9m from the front parcel line; an increase to visible surface area for the pylon sign of 7m<sup>2</sup> per side (from 3m<sup>2</sup> to 10m<sup>2</sup>); and an increase of permitted signs from 2 signs to 8 signs in the General Commercial Development Permit Area, for the property legally described as Lot 1, DL 498, SDYD, Plan KAP52010, be received.

Staff Report-ESSO-DP -Board July 27 2017