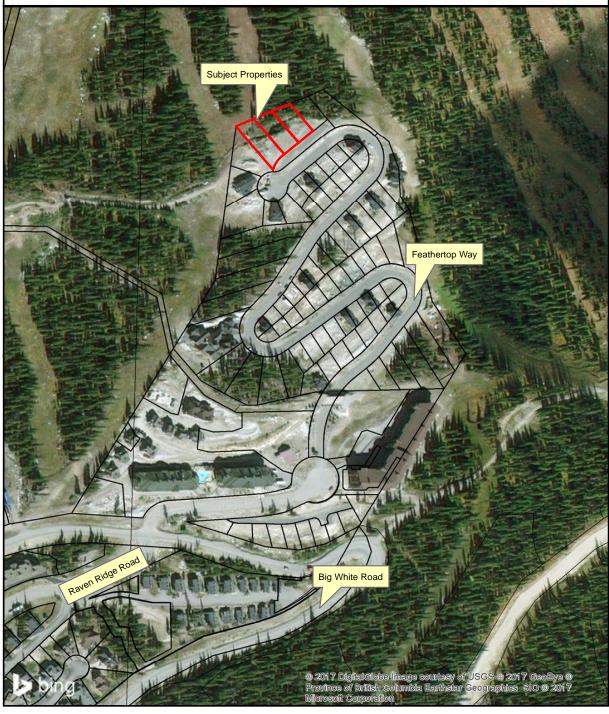

### o) K. Gobeil - Bare Land Strata Subdivision Referral - Ministry of Transportation and Infrastructure - Electoral Area 'E'/West Boundary

A staff report from K. Gobeil, Planner, regarding a referral from the Ministry of Transportation and Infrastructure (MoTI) for a proposed bare land strata subdivision of 745, 755, and 765 Feathertop Way, Big White, Electoral Area 'E'/ West Boundary is presented. This application includes a consolidation of the 3 properties in order to create 2 new properties; one 1590m2 parcel and one 1290m2 parcel.

### Recommendation: Stakeholder Vote (Electoral Area Directors) Unweighted

That the staff report regarding the Ministry of Transportation and Infrastructure referral for a proposed bare land strata subdivision for the parcels legally described as Lot 20, Plan KAS 3134, DL 4222, SDYD, Lot 21, Plan KAS 3134, DL 4222, SDYD, Lot 22, Plan KAS 3134, DL 4222, SDYD Big White, be received.