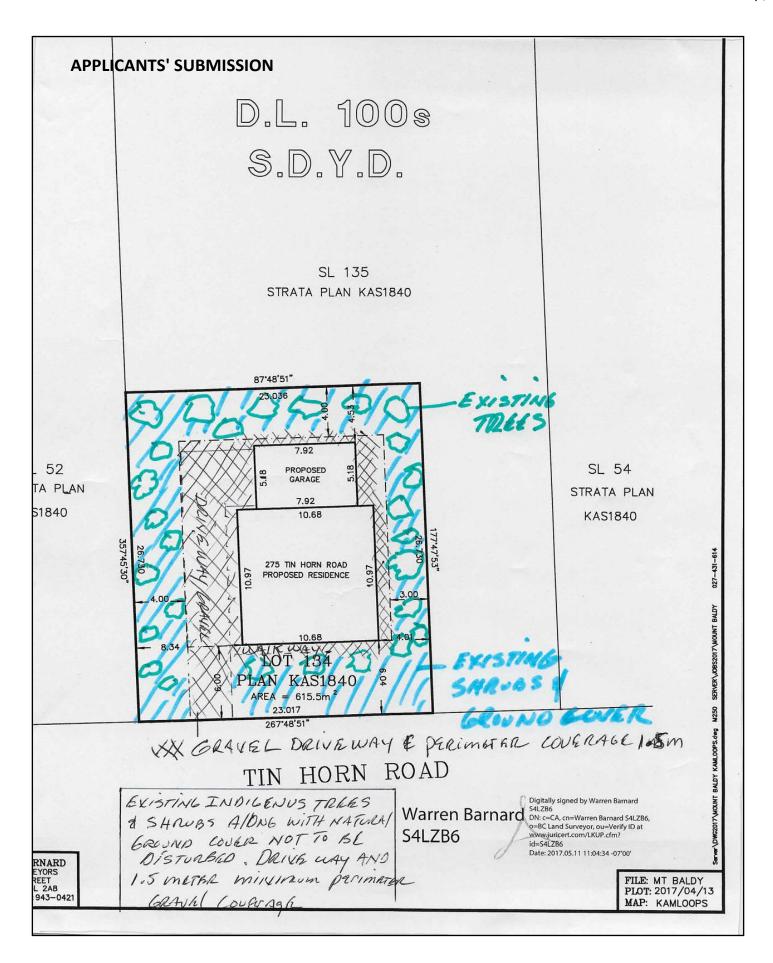

# p) K. Gobeil - Development Permit - R. and S. Morton - Electoral Area 'E'/West Boundary

A staff report from K. Gobeil, Planner, regarding an application for a Development Permit to build a single family dwelling on a property at Mount Baldy Ski Resort is presented.

### Recommendation: Stakeholder Vote (Electoral Area Directors) Unweighted

That the staff report regarding the Development Permit Application submitted by Ron Morton for Strata Lot 134, DL 100s, SDYD, Strata Plan KAS1840, Electoral Area 'E' / West Boundary be received.

Staff Report-Morton-DP\_Board-July 27 2017