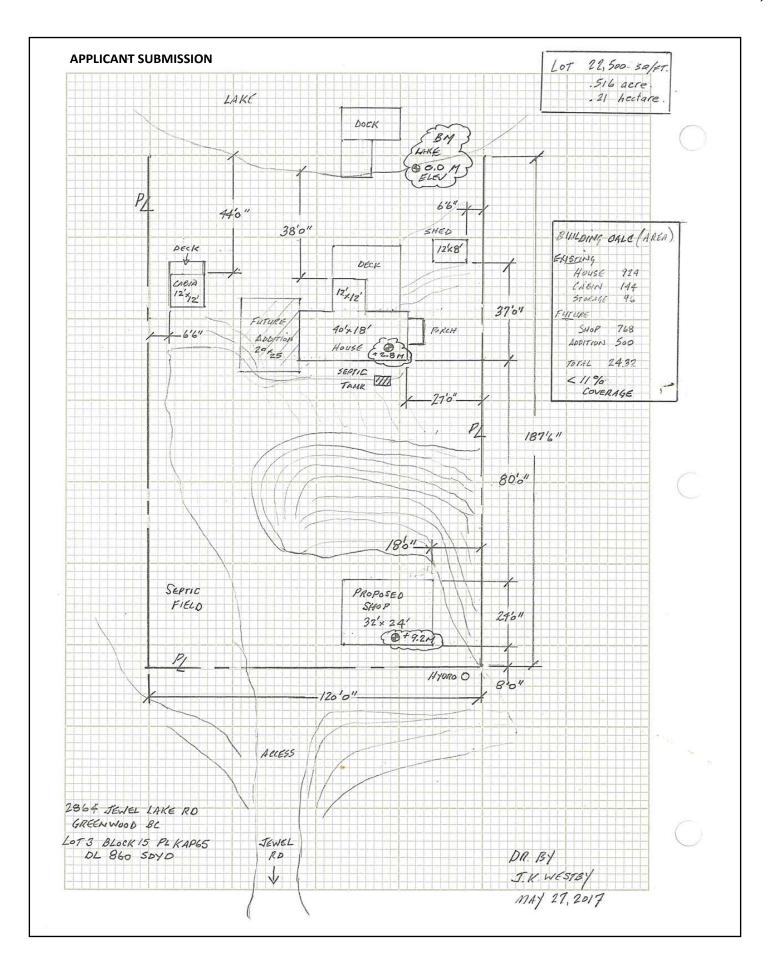

### k) K. Gobeil - Development Variance Permit - J. and L. Westby-Electoral Area 'E'/West Boundary

A staff report from K. Gobeil, Planner, regarding an application for a Development Variance Permit to construct an accessory building on residential property at 2864 Jewel Lake Road is presented.

### Recommendation: Stakeholder Vote (Electoral Area Directors) Unweighted

That the application for a Development Variance Permit submitted by Jerry and Lunda Westby to allow for an accessory building front yard setback variance of 2.56 metres (5.0 metres to 2.44 metres) on Lot 3, Block 15, Plan KAP65, District Lot 860 Electoral Area 'E' / West Boundary be supported subject to the owner receiving approval from the Ministry of Transportation and Infrastructure.