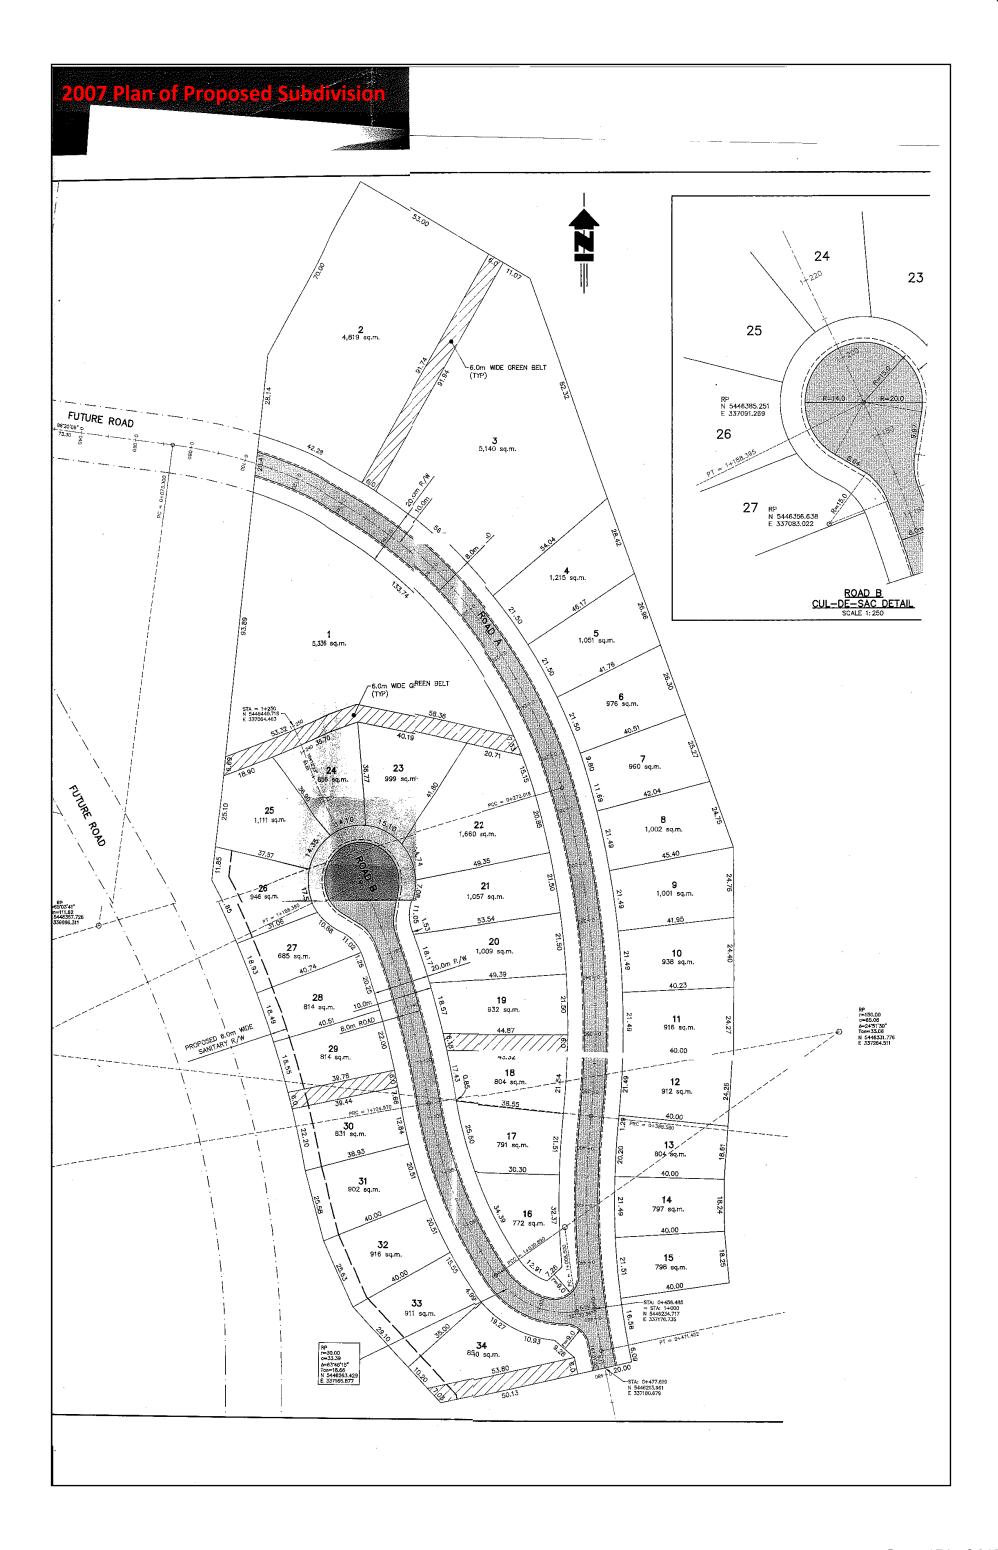

### K. Gobeil - Subdivision Referral - Ministry of Transportation and Infrastructure - Electoral Area 'E'/West Boundary

A staff report from K. Gobeil, Planner, regarding a referral from the Ministry of Transportation and Infrastructure for a proposed 29-lot subdivision on the norther half of Lot 1 Plan KAP88510, District Lot 2708, SDYD at Mt. Baldy is presented.

### Recommendation: Stakeholder Vote (Electoral Area Directors) Unweighted

That the staff report regarding the Ministry of Transportation and Infrastructure referral for a proposed subdivision ofLot 1 Plan KAP88510, District Lot 2708, SDYD, Mount Baldy in Electoral Area E / West Boundary be received. And FURTHER that the Board of Directors supports dedication of 5% ofLot 1 Plan KAP88510, District Lot 2708, SDYD as park land rather than cash in lieu to satisfy Section 510 of the *Local Government Act*.