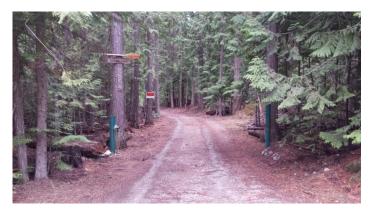

### k) K. Gobeil - Development Variance Permit - J. and L. Westby-Electoral Area 'E'/West Boundary

A staff report from K. Gobeil, Planner, regarding an application for a Development Variance Permit to construct an accessory building on residential property at 2864 Jewel Lake Road is presented.

### Recommendation: Stakeholder Vote (Electoral Area Directors) Unweighted

That the application for a Development Variance Permit submitted by Jerry and Lunda Westby to allow for an accessory building front yard setback variance of 2.56 metres (5.0 metres to 2.44 metres) on Lot 3, Block 15, Plan KAP65, District Lot 860 Electoral Area 'E' / West Boundary be supported subject to the owner receiving approval from the Ministry of Transportation and Infrastructure.