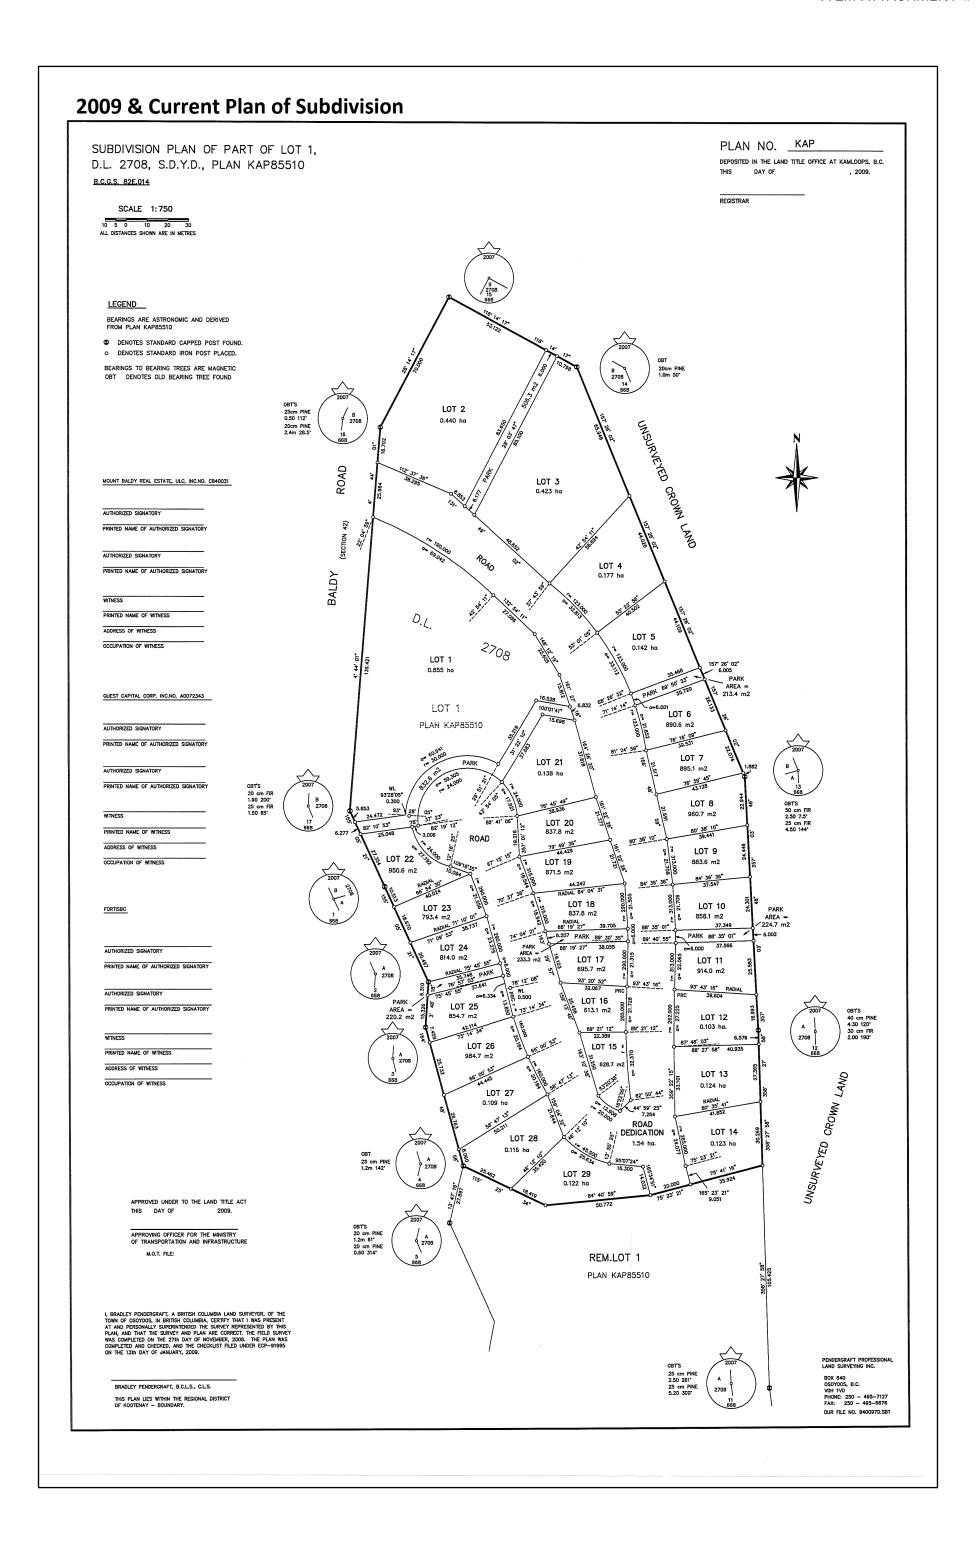

### K. Gobeil - Subdivision Referral - Ministry of Transportation and Infrastructure - Electoral Area 'E'/West Boundary

A staff report from K. Gobeil, Planner, regarding a referral from the Ministry of Transportation and Infrastructure for a proposed 29-lot subdivision on the norther half of Lot 1 Plan KAP88510, District Lot 2708, SDYD at Mt. Baldy is presented.

### Recommendation: Stakeholder Vote (Electoral Area Directors) Unweighted

That the staff report regarding the Ministry of Transportation and Infrastructure referral for a proposed subdivision ofLot 1 Plan KAP88510, District Lot 2708, SDYD, Mount Baldy in Electoral Area E / West Boundary be received. And FURTHER that the Board of Directors supports dedication of 5% ofLot 1 Plan KAP88510, District Lot 2708, SDYD as park land rather than cash in lieu to satisfy Section 510 of the *Local Government Act*.