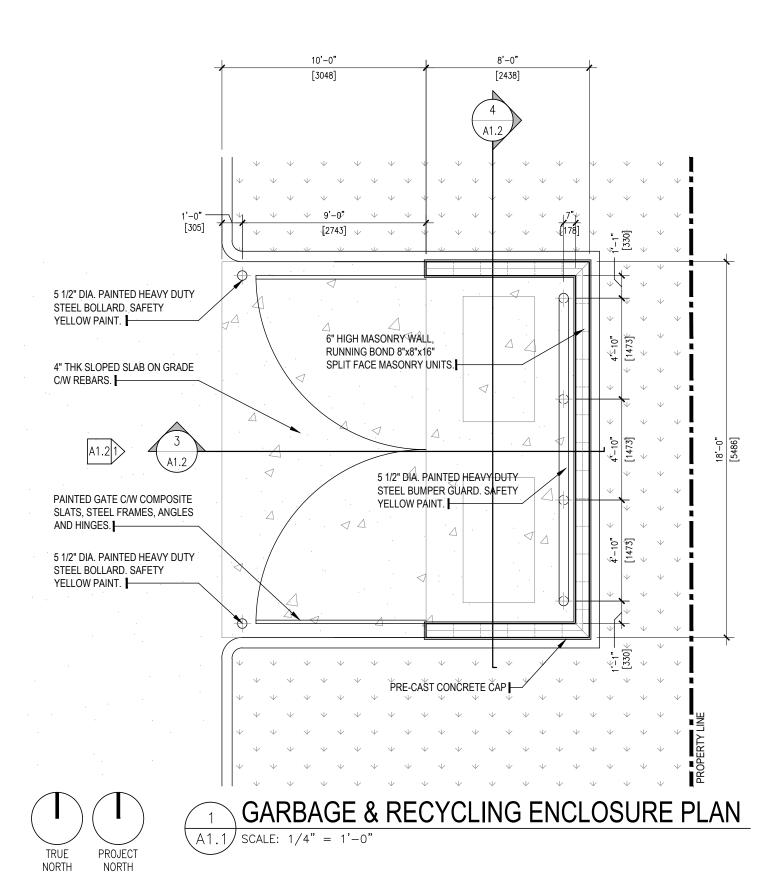

### Re: Recycling Collection in the Boundary

A Staff Report from Alan Stanley, regarding recycling collection in the Boundary is presented.

### **Recommendation: Corporate Vote Weighted**

That the Board direct Staff to amend the Financial Plan and carry out the necessary actions to provide curbside recycling service to specified areas in the Boundary not serviced by RecycleBC including entering into an agreement with Alpine Disposal and Recycling to provide the service for \$69.40 per household per year, include the collected materials in shipments to Cascades Recycling in Kelowna and purchase and distribute blue boxes for 468 homes.

<u>Staff Report - Board of Directors - July 2017 - Boundary Recycling Collection - Pdf</u>