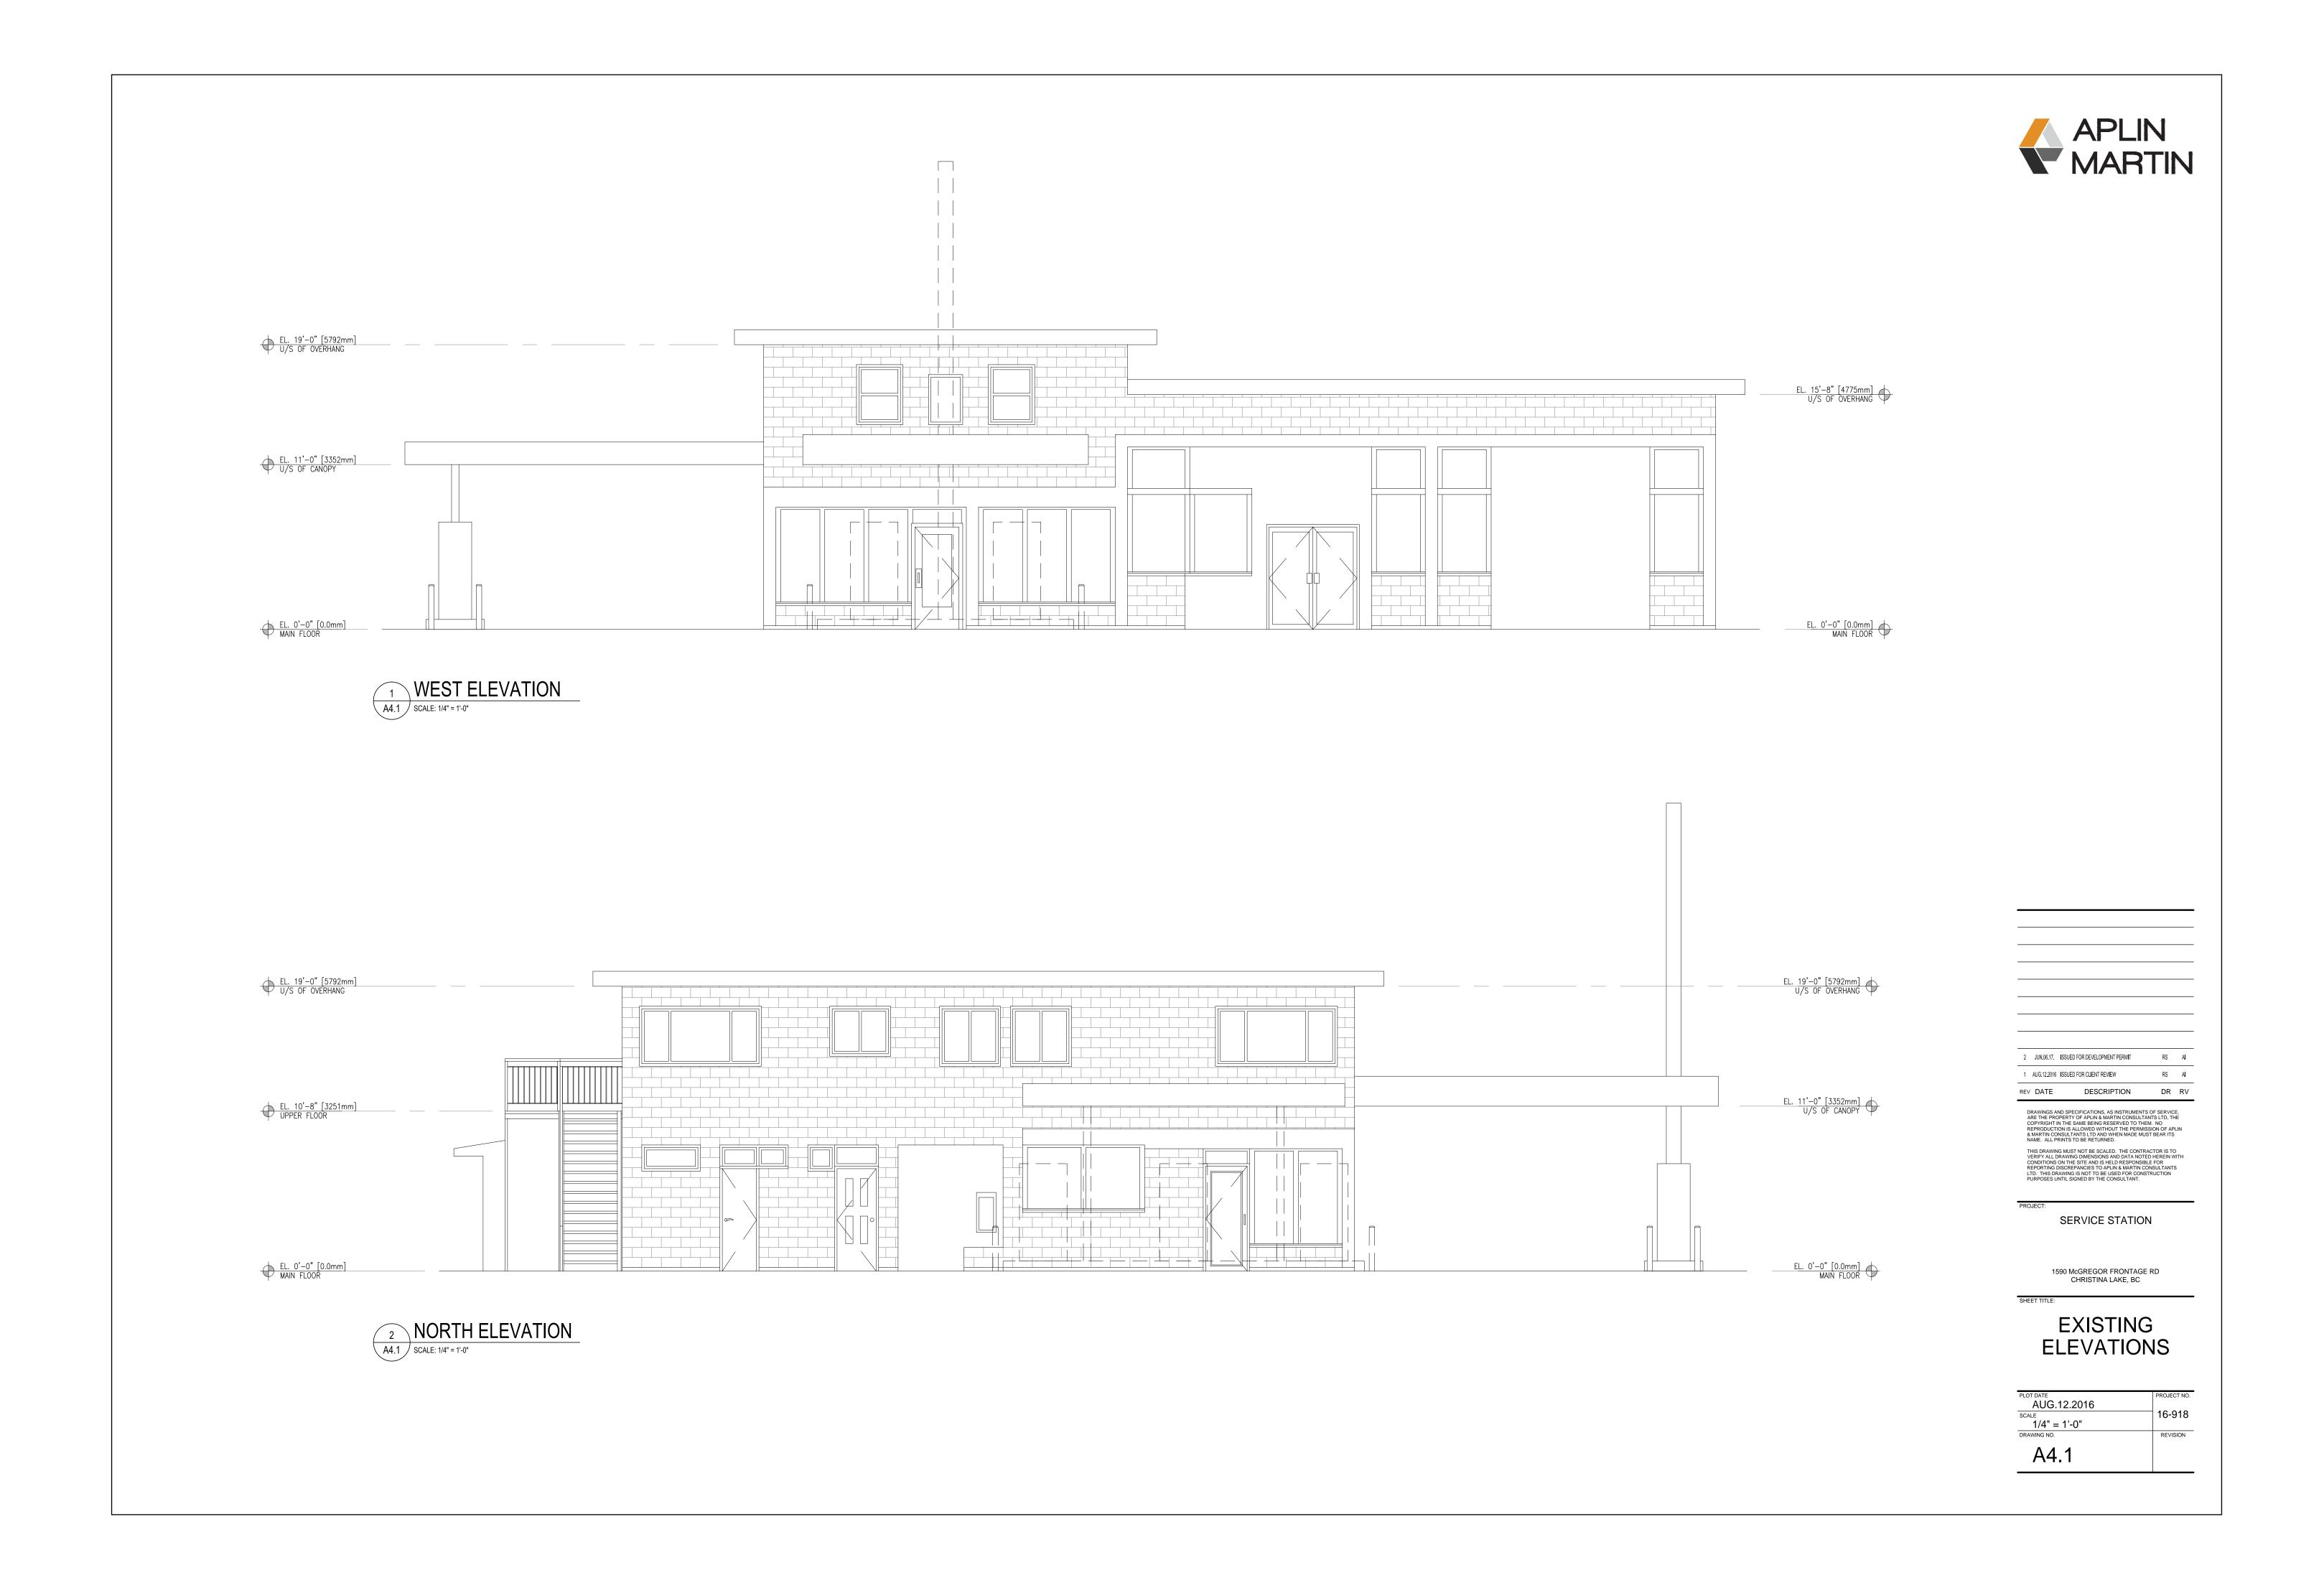

# n) C. Rimell - Development Permit with Variance - General Commercial Development Permit Area

A staff report from C. Rimell, Senior Planner, regarding an application for a Development Permit to update the existing building, add a drive-thru restaurant and relocate the gas islands at 1590 McGregor Frontage Road is presented.

# Recommendation: Stakeholder Vote (Electoral Area Directors) Unweighted

That the staff report regarding the application for a Development Permit, submitted by Birte Decloux, as agent for 1040215 BC Ltd., to update the existing building, add a drive-thru restaurant and relocate the gas islands and the following variances; a decrease in the front parcel line setback (from 7.5m to 4m) for the gas island; an increase to the siting exceptions

resulting in the edge of the aerial projection of the canopy being 0.9m from the front parcel line; an increase to visible surface area for the pylon sign of 7m<sup>2</sup> per side (from 3m<sup>2</sup> to 10m<sup>2</sup>); and an increase of permitted signs from 2 signs to 8 signs in the General Commercial Development Permit Area, for the property legally described as Lot 1, DL 498, SDYD, Plan KAP52010, be received.

Staff Report-ESSO-DP -Board July 27 2017