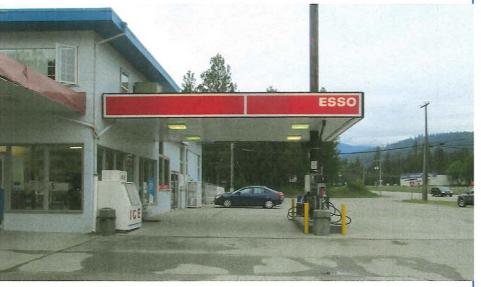

# n) C. Rimell - Development Permit with Variance - General Commercial Development Permit Area

A staff report from C. Rimell, Senior Planner, regarding an application for a Development Permit to update the existing building, add a drive-thru restaurant and relocate the gas islands at 1590 McGregor Frontage Road is presented.

# Recommendation: Stakeholder Vote (Electoral Area Directors) Unweighted

That the staff report regarding the application for a Development Permit, submitted by Birte Decloux, as agent for 1040215 BC Ltd., to update the existing building, add a drive-thru restaurant and relocate the gas islands and the following variances; a decrease in the front parcel line setback (from 7.5m to 4m) for the gas island; an increase to the siting exceptions

resulting in the edge of the aerial projection of the canopy being 0.9m from the front parcel line; an increase to visible surface area for the pylon sign of 7m<sup>2</sup> per side (from 3m<sup>2</sup> to 10m<sup>2</sup>); and an increase of permitted signs from 2 signs to 8 signs in the General Commercial Development Permit Area, for the property legally described as Lot 1, DL 498, SDYD, Plan KAP52010, be received.

Staff Report-ESSO-DP -Board July 27 2017