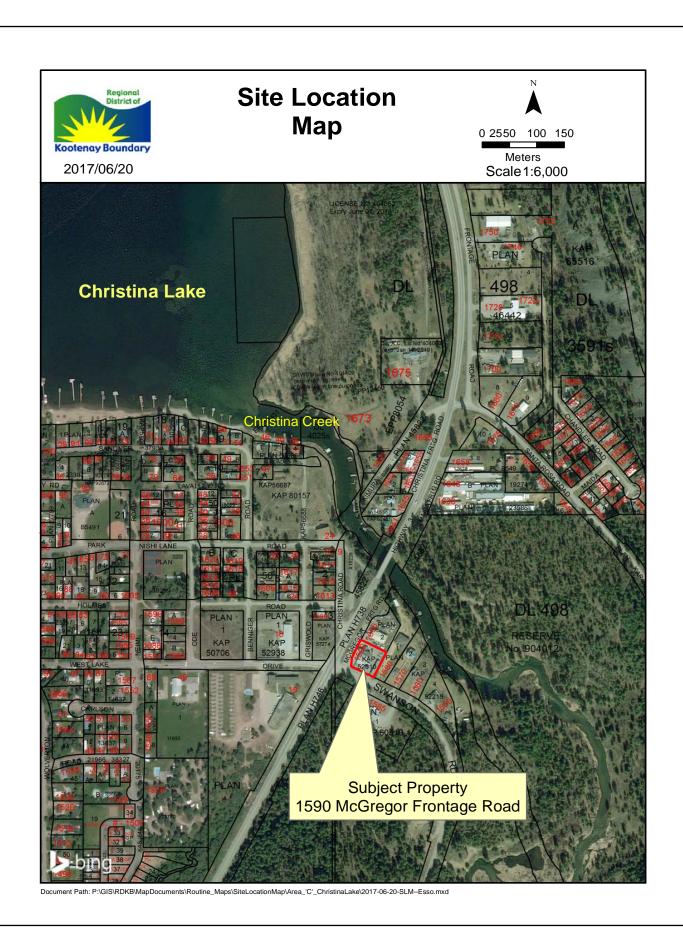

# n) C. Rimell - Development Permit with Variance - General Commercial Development Permit Area

A staff report from C. Rimell, Senior Planner, regarding an application for a Development Permit to update the existing building, add a drive-thru restaurant and relocate the gas islands at 1590 McGregor Frontage Road is presented.

# Recommendation: Stakeholder Vote (Electoral Area Directors) Unweighted

That the staff report regarding the application for a Development Permit, submitted by Birte Decloux, as agent for 1040215 BC Ltd., to update the existing building, add a drive-thru restaurant and relocate the gas islands and the following variances; a decrease in the front parcel line setback (from 7.5m to 4m) for the gas island; an increase to the siting exceptions

resulting in the edge of the aerial projection of the canopy being 0.9m from the front parcel line; an increase to visible surface area for the pylon sign of 7m<sup>2</sup> per side (from 3m<sup>2</sup> to 10m<sup>2</sup>); and an increase of permitted signs from 2 signs to 8 signs in the General Commercial Development Permit Area, for the property legally described as Lot 1, DL 498, SDYD, Plan KAP52010, be received.

Staff Report-ESSO-DP -Board July 27 2017