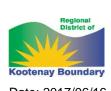

# m) K. Gobeil - Development Variance Permit - Demkiw/Fulcher - Electoral Area 'B'/Lower Columbia-Old Glory

A staff report from K. Gobeil, Planner, regarding a Development Variance Permit to decrease the front yard setback to 0.6 metres (2 feet) in order to construct a garage and carport attached to the residence on the property as per the 4.5 metre condition for principal buildings as stated in the Zoning Bylaw for the subject property.

### Recommendation: Stakeholder Vote (Electoral Area Directors) Unweighted

That the application for a Development Variance Permit submitted by Mary Demkiw to decrease the minimum front yard setback by 3.9m from 4.5m to 0.6m for a principal building on Lot 15, District Lot 367, Plan NEP2444, KD in Electoral Area 'B' / Lower Columbia-Old Glory be approved subject to the owner receiving approval from the Ministry of Transportation and Infrastructure.

Staff Report-Demkiw-DVP-Board-July 27 2017