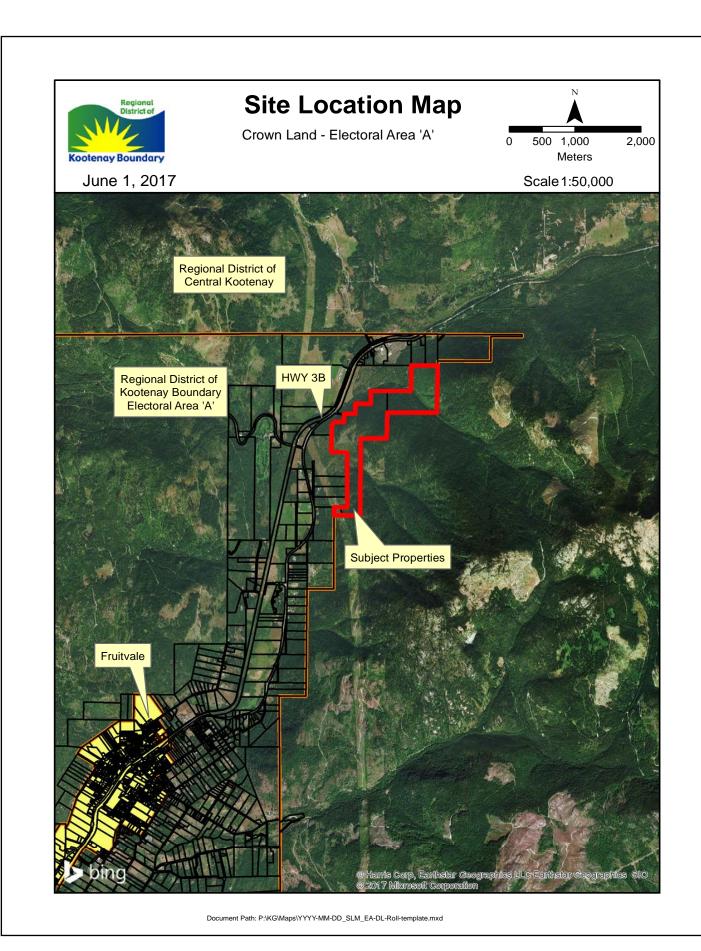

# j) K. Gobeil - ATCO Forestry Referral - Crown Land - Electoral Area 'A'

A staff report from K. Gobeil, Planner, regarding 11 proposed cut blocks L01 to L11 in Atco's operating Area 'L' is presented.

### Recommendation: Stakeholder Vote (Electoral Area Directors) Unweighted

That the staff report regarding ACTO Wood Products' proposed cutblocks in Subsidy Lot 21 PT INC IN PL RW 631, Subsidy Lot 28 DD3527 EXC PL 181418279599, and Subsidy Lot 21 Except Plan RW 631 RW 9599 AFB VOL30 F116 NO 17975A - REM in Electoral Area 'A' be received.

Staff Report\_ATCO Cut Block\_Board-July 27 2017