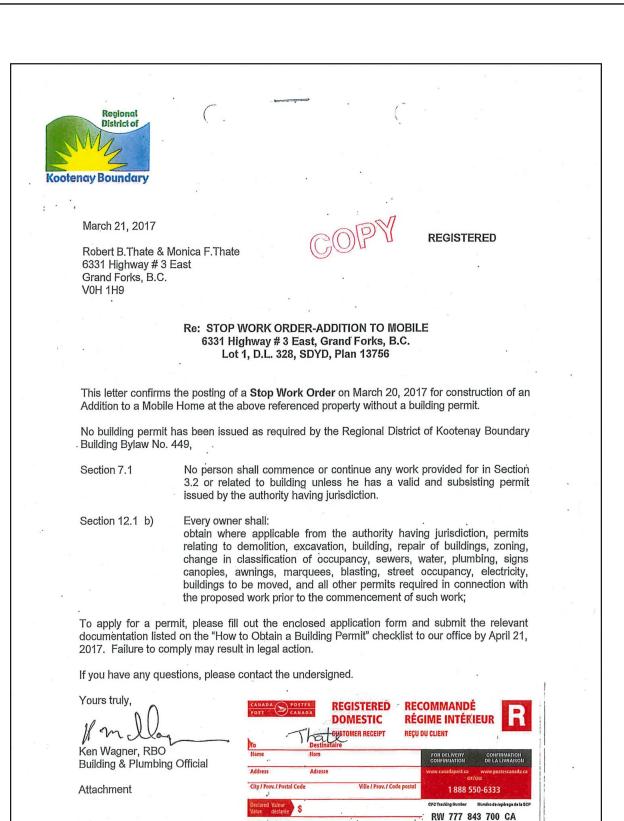

### f) M. Andison

### Re: Building Bylaw Contraventions - R & M Thate

A staff report from Mark Andison, General Manager of Operations / Deputy CAO, regarding a Building Bylaw Contravention for the property described as:

6331 Highway 3 East, Grand Forks, B.C. Electoral Area 'D' / Rural Grand Forks Parcel Identifier: 009-156-291

Lot 1 District Lot 328 SDYD Plan 13756

**Owners: Robert and Monica Thate** 

### Recommendation: Stakeholder Vote (Electoral Area Directors) Unweighted

That the Regional District of Kootenay Boundary Board of Directors invite the owners, Robert and Monica Thate, to appear before the Board to make a presentation relevant to the filing of a Notice in the Land Title Office pursuant to Section 302 of the Local Government Act and Section 57 of the Community Charter against the property legally described as Lot 1 District Lot 328 SDYD Plan 13756.

Staff Report-Bylaw Contravention Thate-Board July 27, 2017 - Pdf