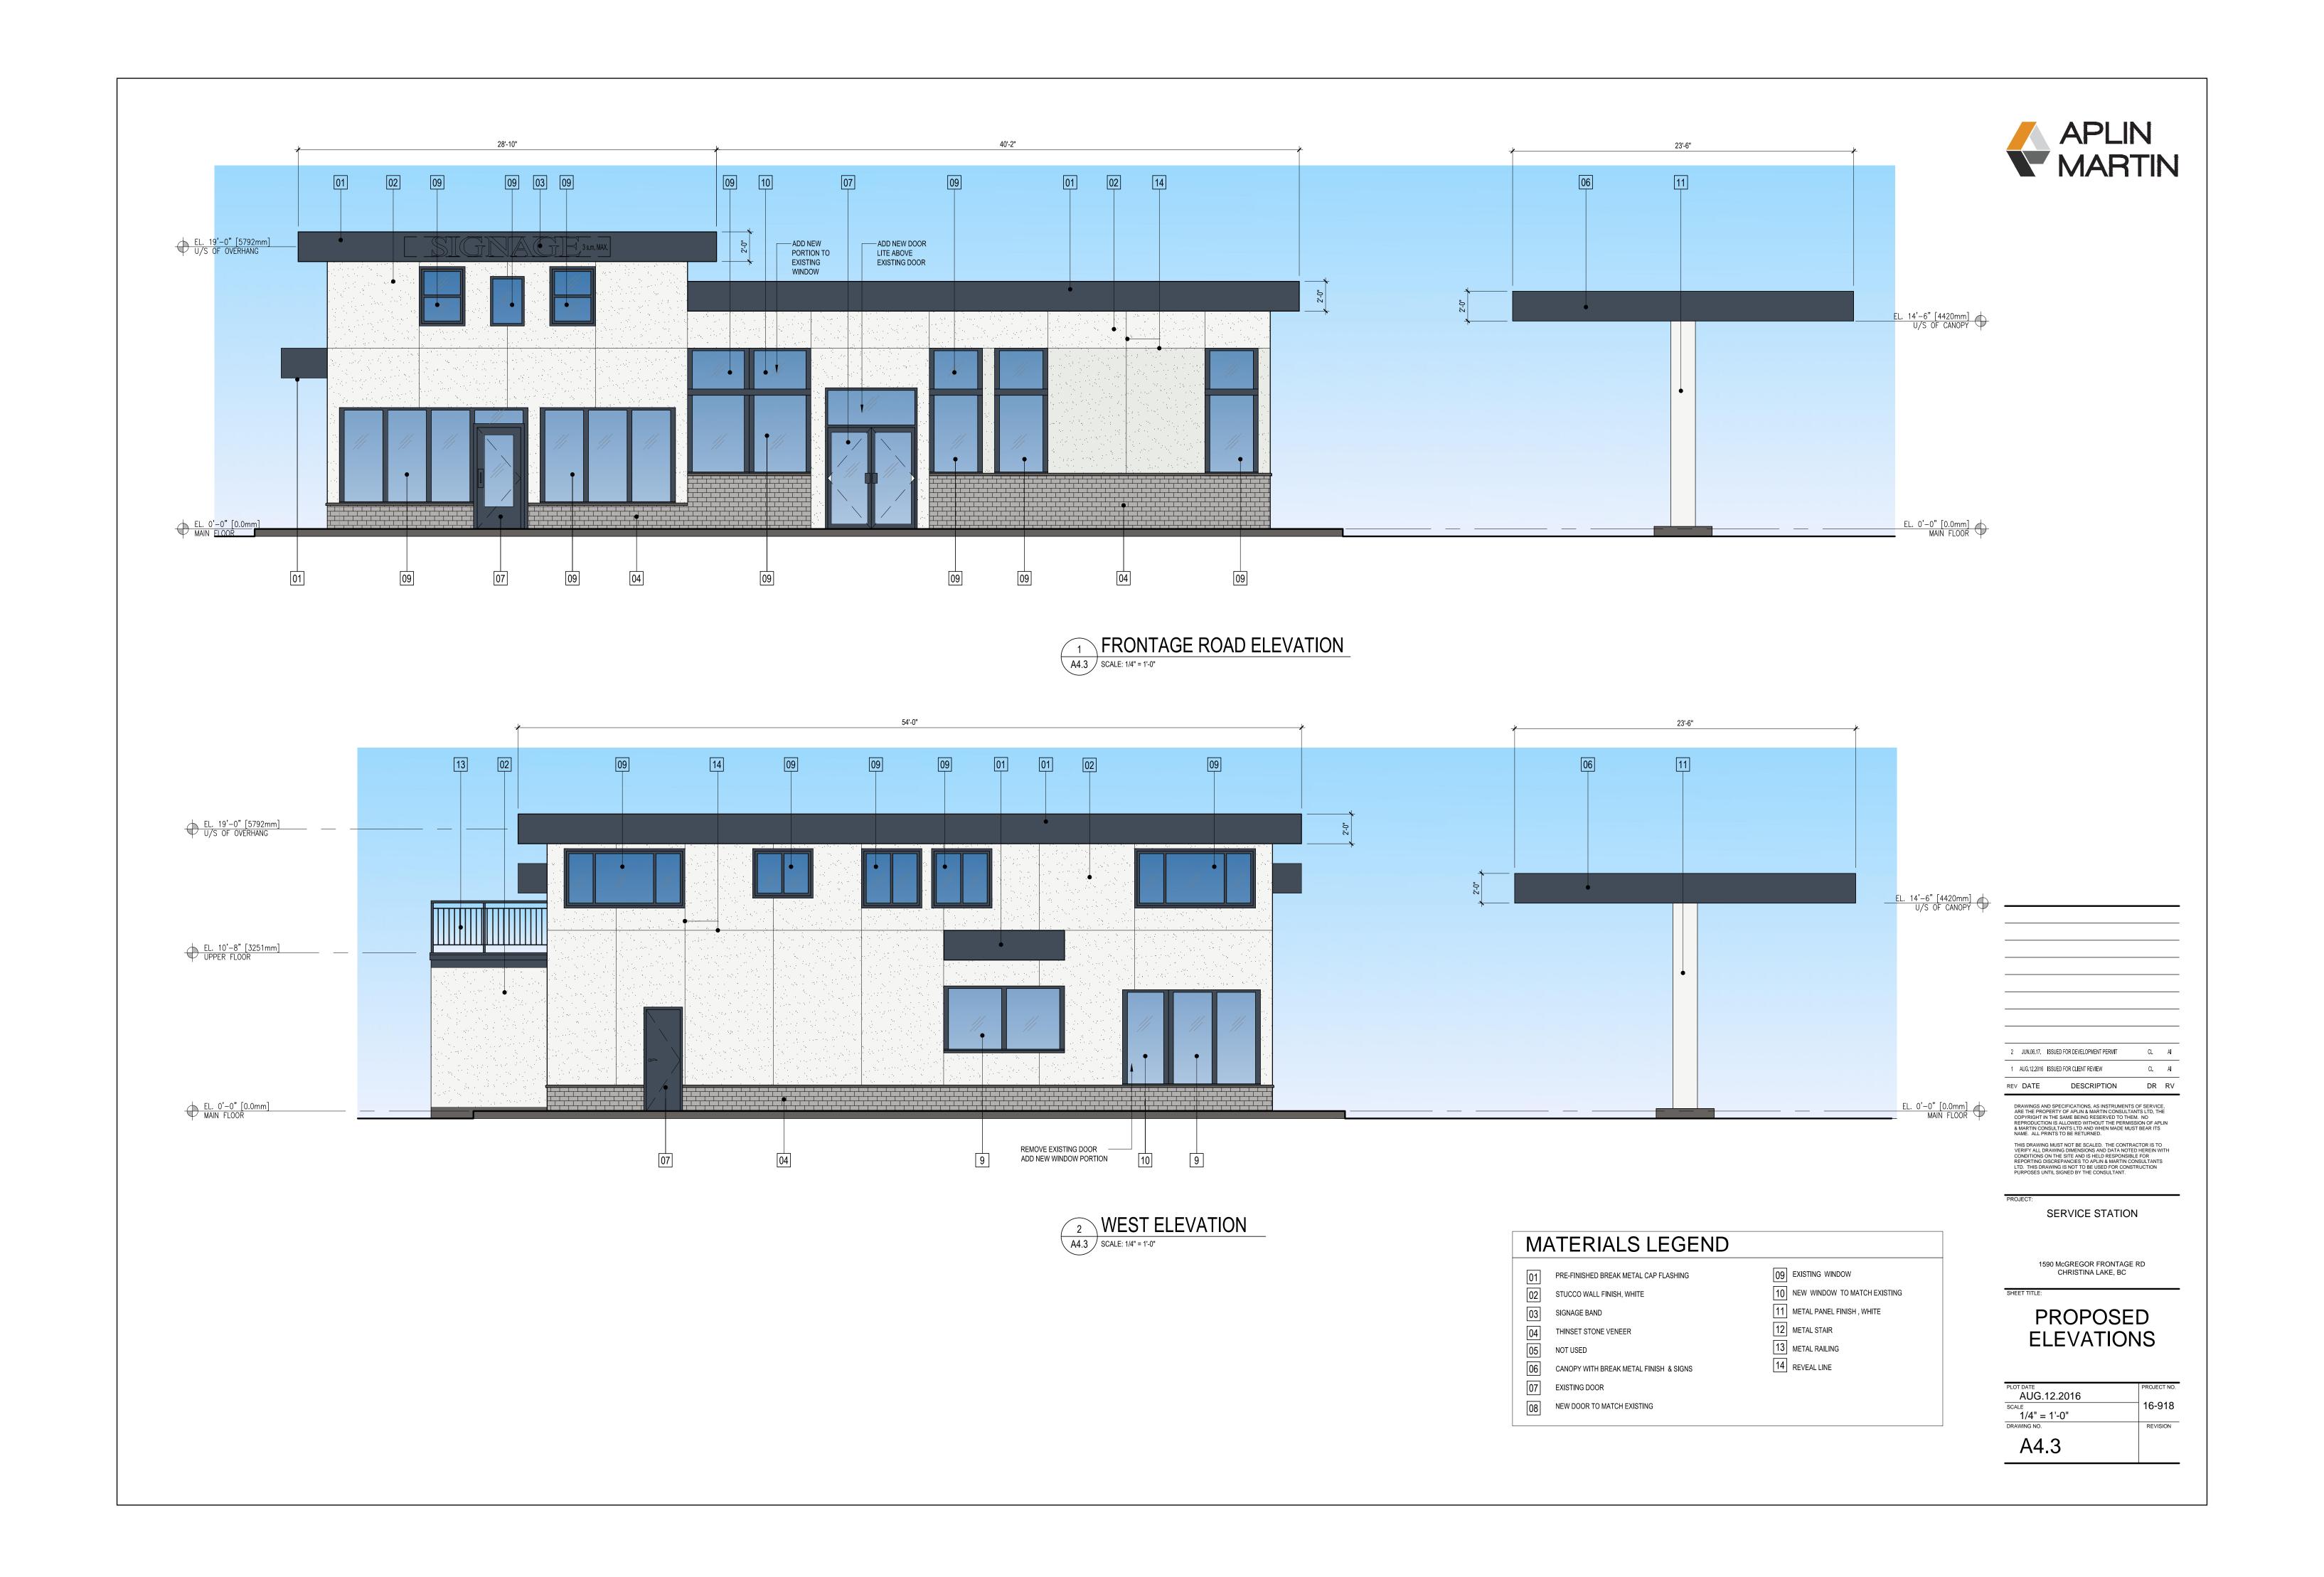

# n) C. Rimell - Development Permit with Variance - General Commercial Development Permit Area

A staff report from C. Rimell, Senior Planner, regarding an application for a Development Permit to update the existing building, add a drive-thru restaurant and relocate the gas islands at 1590 McGregor Frontage Road is presented.

# Recommendation: Stakeholder Vote (Electoral Area Directors) Unweighted

That the staff report regarding the application for a Development Permit, submitted by Birte Decloux, as agent for 1040215 BC Ltd., to update the existing building, add a drive-thru restaurant and relocate the gas islands and the following variances; a decrease in the front parcel line setback (from 7.5m to 4m) for the gas island; an increase to the siting exceptions

resulting in the edge of the aerial projection of the canopy being 0.9m from the front parcel line; an increase to visible surface area for the pylon sign of 7m<sup>2</sup> per side (from 3m<sup>2</sup> to 10m<sup>2</sup>); and an increase of permitted signs from 2 signs to 8 signs in the General Commercial Development Permit Area, for the property legally described as Lot 1, DL 498, SDYD, Plan KAP52010, be received.

Staff Report-ESSO-DP -Board July 27 2017