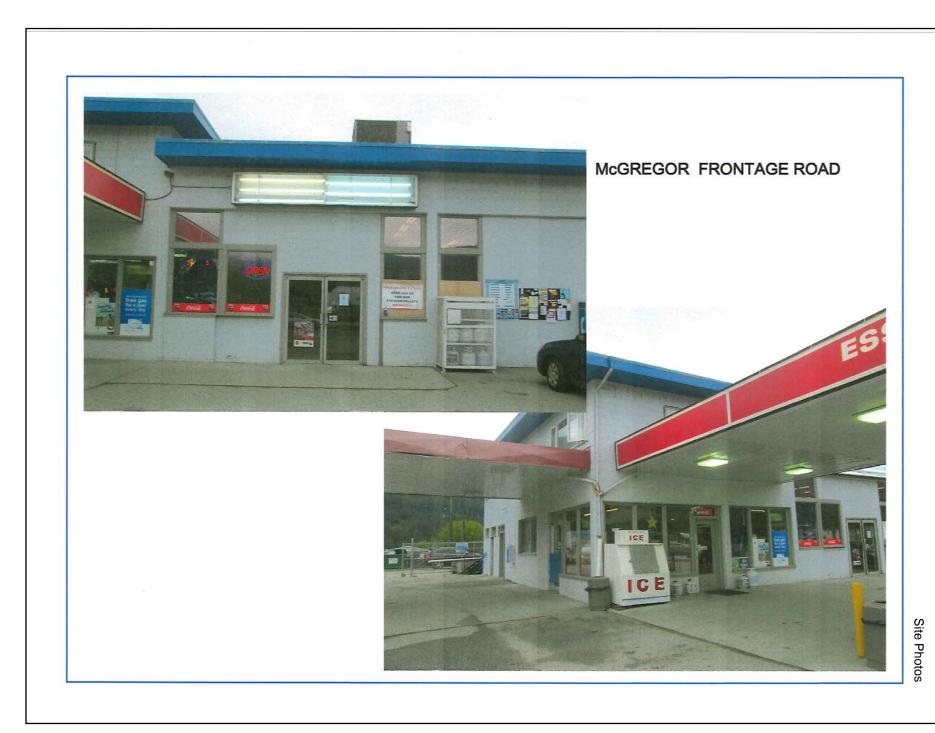

# n) C. Rimell - Development Permit with Variance - General Commercial Development Permit Area

A staff report from C. Rimell, Senior Planner, regarding an application for a Development Permit to update the existing building, add a drive-thru restaurant and relocate the gas islands at 1590 McGregor Frontage Road is presented.

# Recommendation: Stakeholder Vote (Electoral Area Directors) Unweighted

That the staff report regarding the application for a Development Permit, submitted by Birte Decloux, as agent for 1040215 BC Ltd., to update the existing building, add a drive-thru restaurant and relocate the gas islands and the following variances; a decrease in the front parcel line setback (from 7.5m to 4m) for the gas island; an increase to the siting exceptions

resulting in the edge of the aerial projection of the canopy being 0.9m from the front parcel line; an increase to visible surface area for the pylon sign of 7m<sup>2</sup> per side (from 3m<sup>2</sup> to 10m<sup>2</sup>); and an increase of permitted signs from 2 signs to 8 signs in the General Commercial Development Permit Area, for the property legally described as Lot 1, DL 498, SDYD, Plan KAP52010, be received.

Staff Report-ESSO-DP -Board July 27 2017