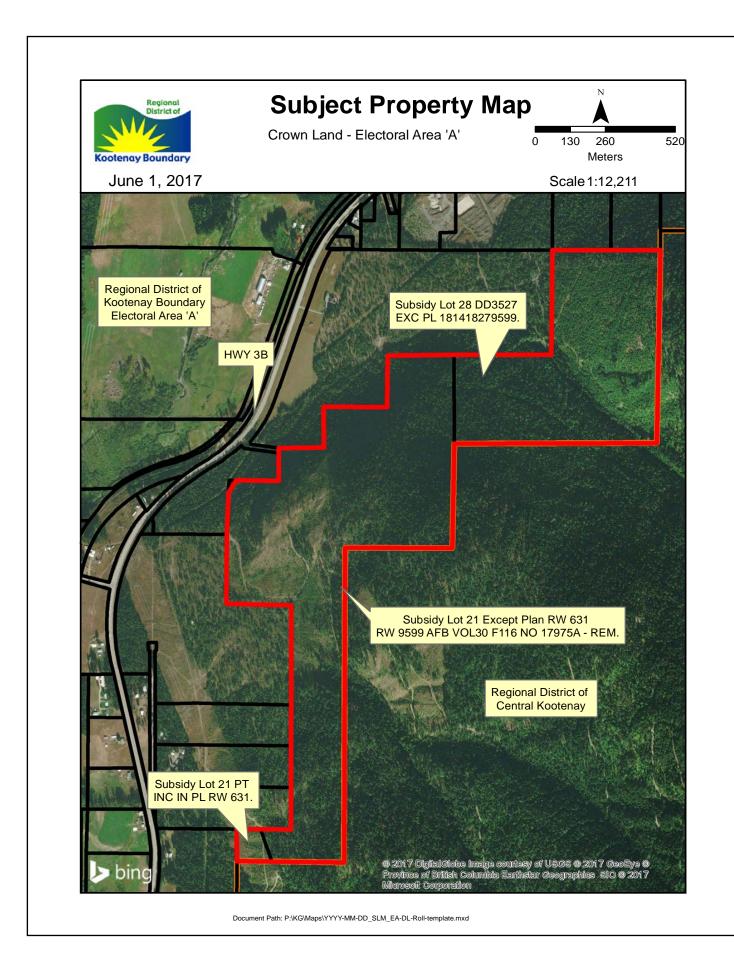

# j) K. Gobeil - ATCO Forestry Referral - Crown Land - Electoral Area 'A'

A staff report from K. Gobeil, Planner, regarding 11 proposed cut blocks L01 to L11 in Atco's operating Area 'L' is presented.

### Recommendation: Stakeholder Vote (Electoral Area Directors) Unweighted

That the staff report regarding ACTO Wood Products' proposed cutblocks in Subsidy Lot 21 PT INC IN PL RW 631, Subsidy Lot 28 DD3527 EXC PL 181418279599, and Subsidy Lot 21 Except Plan RW 631 RW 9599 AFB VOL30 F116 NO 17975A - REM in Electoral Area 'A' be received.

Staff Report\_ATCO Cut Block\_Board-July 27 2017