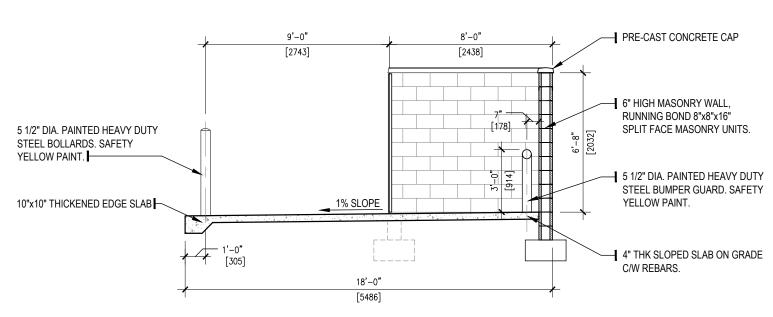

### Re: Recycling Collection in the Boundary

A Staff Report from Alan Stanley, regarding recycling collection in the Boundary is presented.

### **Recommendation: Corporate Vote Weighted**

That the Board direct Staff to amend the Financial Plan and carry out the necessary actions to provide curbside recycling service to specified areas in the Boundary not serviced by RecycleBC including entering into an agreement with Alpine Disposal and Recycling to provide the service for \$69.40 per household per year, include the collected materials in shipments to Cascades Recycling in Kelowna and purchase and distribute blue boxes for 468 homes.

<u>Staff Report - Board of Directors - July 2017 - Boundary Recycling Collection - Pdf</u>