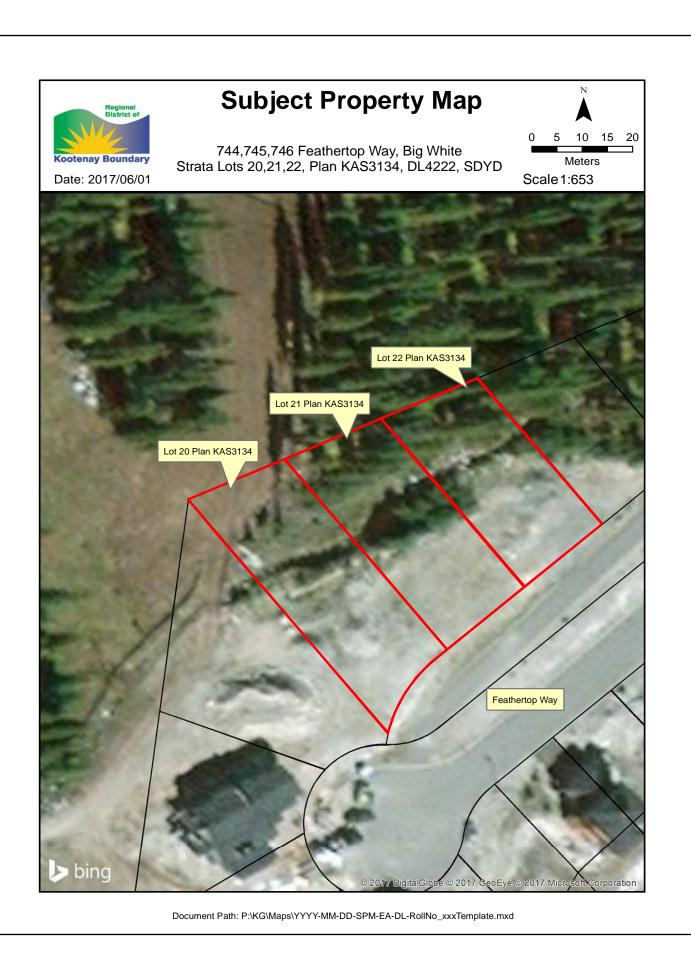

### o) K. Gobeil - Bare Land Strata Subdivision Referral - Ministry of Transportation and Infrastructure - Electoral Area 'E'/West Boundary

A staff report from K. Gobeil, Planner, regarding a referral from the Ministry of Transportation and Infrastructure (MoTI) for a proposed bare land strata subdivision of 745, 755, and 765 Feathertop Way, Big White, Electoral Area 'E'/ West Boundary is presented. This application includes a consolidation of the 3 properties in order to create 2 new properties; one 1590m2 parcel and one 1290m2 parcel.

### Recommendation: Stakeholder Vote (Electoral Area Directors) Unweighted

That the staff report regarding the Ministry of Transportation and Infrastructure referral for a proposed bare land strata subdivision for the parcels legally described as Lot 20, Plan KAS 3134, DL 4222, SDYD, Lot 21, Plan KAS 3134, DL 4222, SDYD, Lot 22, Plan KAS 3134, DL 4222, SDYD Big White, be received.