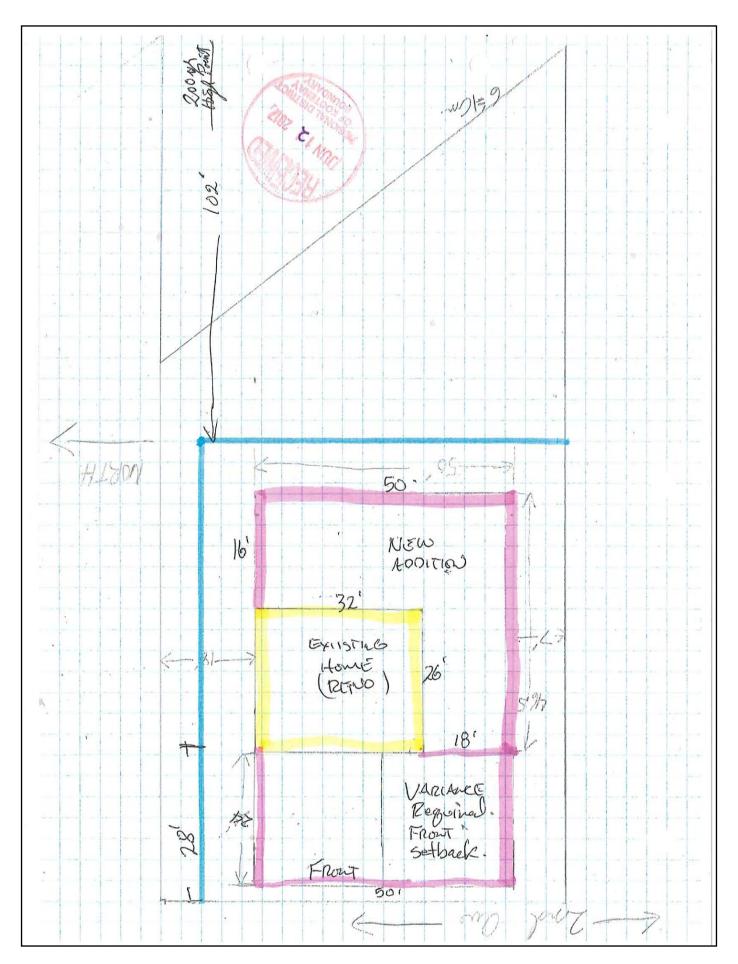

# m) K. Gobeil - Development Variance Permit - Demkiw/Fulcher - Electoral Area 'B'/Lower Columbia-Old Glory

A staff report from K. Gobeil, Planner, regarding a Development Variance Permit to decrease the front yard setback to 0.6 metres (2 feet) in order to construct a garage and carport attached to the residence on the property as per the 4.5 metre condition for principal buildings as stated in the Zoning Bylaw for the subject property.

### Recommendation: Stakeholder Vote (Electoral Area Directors) Unweighted

That the application for a Development Variance Permit submitted by Mary Demkiw to decrease the minimum front yard setback by 3.9m from 4.5m to 0.6m for a principal building on Lot 15, District Lot 367, Plan NEP2444, KD in Electoral Area 'B' / Lower Columbia-Old Glory be approved subject to the owner receiving approval from the Ministry of Transportation and Infrastructure.

Staff Report-Demkiw-DVP-Board-July 27 2017