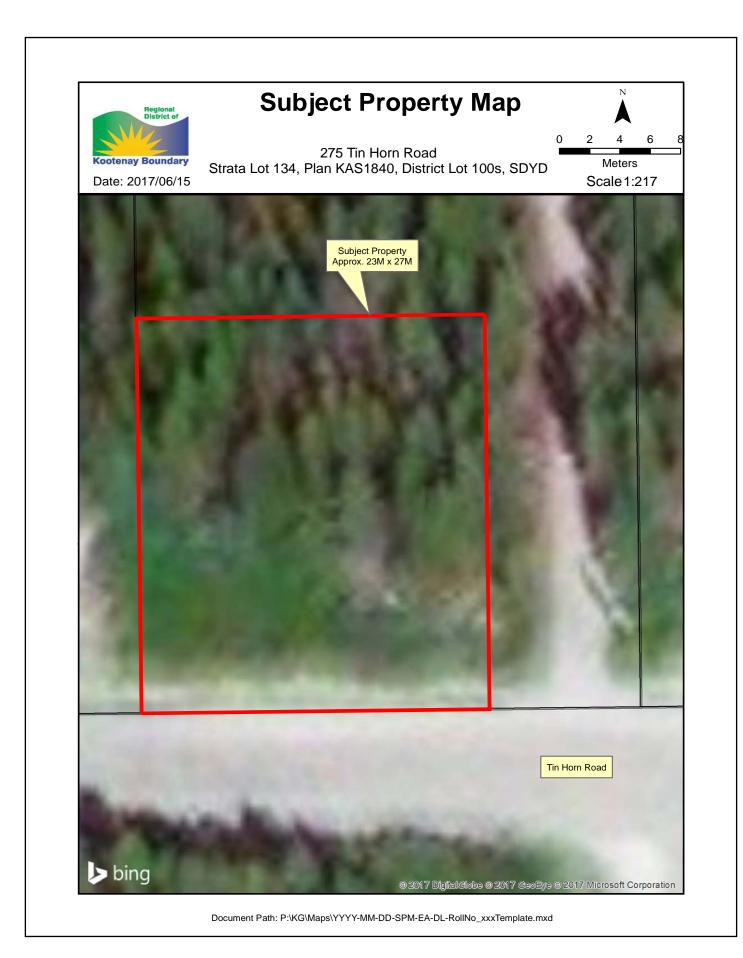

# p) K. Gobeil - Development Permit - R. and S. Morton - Electoral Area 'E'/West Boundary

A staff report from K. Gobeil, Planner, regarding an application for a Development Permit to build a single family dwelling on a property at Mount Baldy Ski Resort is presented.

### Recommendation: Stakeholder Vote (Electoral Area Directors) Unweighted

That the staff report regarding the Development Permit Application submitted by Ron Morton for Strata Lot 134, DL 100s, SDYD, Strata Plan KAS1840, Electoral Area 'E' / West Boundary be received.

Staff Report-Morton-DP\_Board-July 27 2017