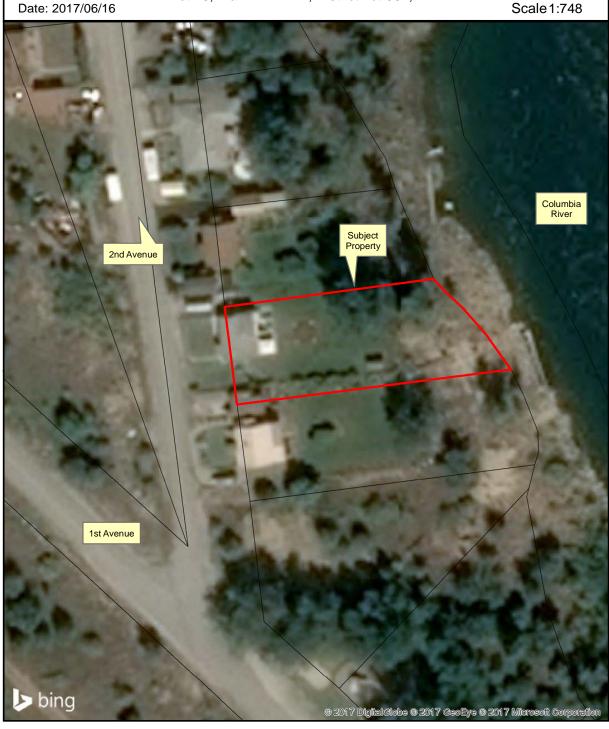

# m) K. Gobeil - Development Variance Permit - Demkiw/Fulcher - Electoral Area 'B'/Lower Columbia-Old Glory

A staff report from K. Gobeil, Planner, regarding a Development Variance Permit to decrease the front yard setback to 0.6 metres (2 feet) in order to construct a garage and carport attached to the residence on the property as per the 4.5 metre condition for principal buildings as stated in the Zoning Bylaw for the subject property.

### Recommendation: Stakeholder Vote (Electoral Area Directors) Unweighted

That the application for a Development Variance Permit submitted by Mary Demkiw to decrease the minimum front yard setback by 3.9m from 4.5m to 0.6m for a principal building on Lot 15, District Lot 367, Plan NEP2444, KD in Electoral Area 'B' / Lower Columbia-Old Glory be approved subject to the owner receiving approval from the Ministry of Transportation and Infrastructure.

Staff Report-Demkiw-DVP-Board-July 27 2017