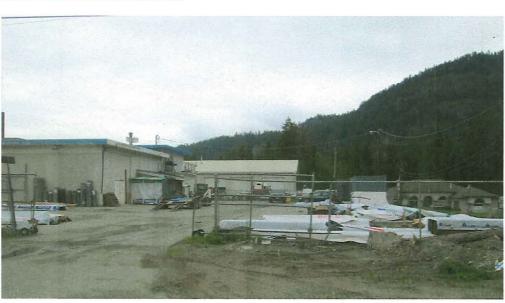

# n) C. Rimell - Development Permit with Variance - General Commercial Development Permit Area

A staff report from C. Rimell, Senior Planner, regarding an application for a Development Permit to update the existing building, add a drive-thru restaurant and relocate the gas islands at 1590 McGregor Frontage Road is presented.

# Recommendation: Stakeholder Vote (Electoral Area Directors) Unweighted

That the staff report regarding the application for a Development Permit, submitted by Birte Decloux, as agent for 1040215 BC Ltd., to update the existing building, add a drive-thru restaurant and relocate the gas islands and the following variances; a decrease in the front parcel line setback (from 7.5m to 4m) for the gas island; an increase to the siting exceptions

resulting in the edge of the aerial projection of the canopy being 0.9m from the front parcel line; an increase to visible surface area for the pylon sign of 7m<sup>2</sup> per side (from 3m<sup>2</sup> to 10m<sup>2</sup>); and an increase of permitted signs from 2 signs to 8 signs in the General Commercial Development Permit Area, for the property legally described as Lot 1, DL 498, SDYD, Plan KAP52010, be received.

Staff Report-ESSO-DP -Board July 27 2017