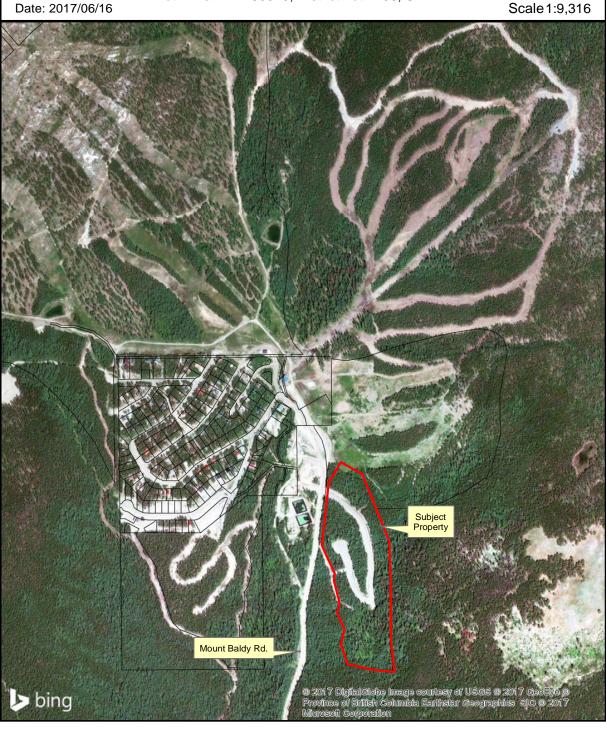

### K. Gobeil - Subdivision Referral - Ministry of Transportation and Infrastructure - Electoral Area 'E'/West Boundary

A staff report from K. Gobeil, Planner, regarding a referral from the Ministry of Transportation and Infrastructure for a proposed 29-lot subdivision on the norther half of Lot 1 Plan KAP88510, District Lot 2708, SDYD at Mt. Baldy is presented.

### Recommendation: Stakeholder Vote (Electoral Area Directors) Unweighted

That the staff report regarding the Ministry of Transportation and Infrastructure referral for a proposed subdivision ofLot 1 Plan KAP88510, District Lot 2708, SDYD, Mount Baldy in Electoral Area E / West Boundary be received. And FURTHER that the Board of Directors supports dedication of 5% ofLot 1 Plan KAP88510, District Lot 2708, SDYD as park land rather than cash in lieu to satisfy Section 510 of the *Local Government Act*.