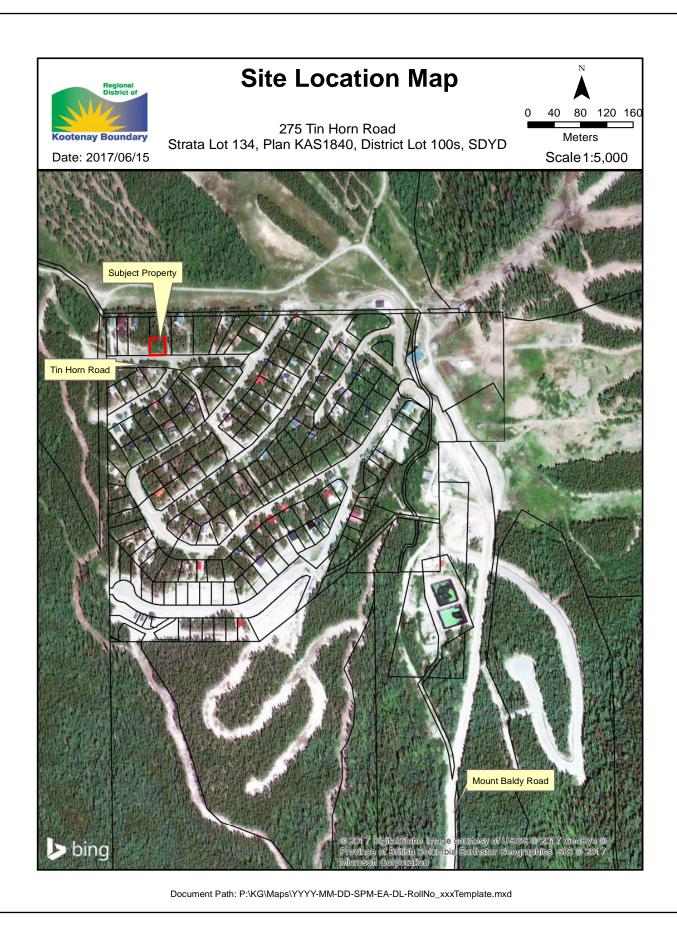

# p) K. Gobeil - Development Permit - R. and S. Morton - Electoral Area 'E'/West Boundary

A staff report from K. Gobeil, Planner, regarding an application for a Development Permit to build a single family dwelling on a property at Mount Baldy Ski Resort is presented.

### Recommendation: Stakeholder Vote (Electoral Area Directors) Unweighted

That the staff report regarding the Development Permit Application submitted by Ron Morton for Strata Lot 134, DL 100s, SDYD, Strata Plan KAS1840, Electoral Area 'E' / West Boundary be received.

Staff Report-Morton-DP\_Board-July 27 2017